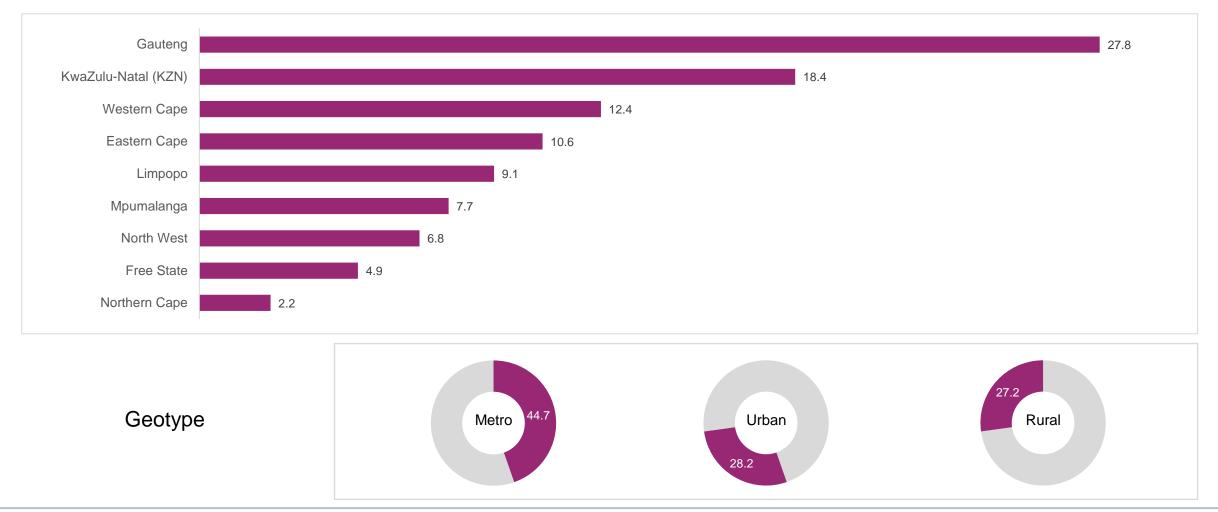

#### SOUTH AFRICA'S POPULATION PROFILE

Total SA Population: 42,571,000 (Adults 15 years+)

#### Province

#### P7D LISTENERSHIP ACROSS PROVINCE

Free State, North West and KZN have the highest levels of P7D listenership.