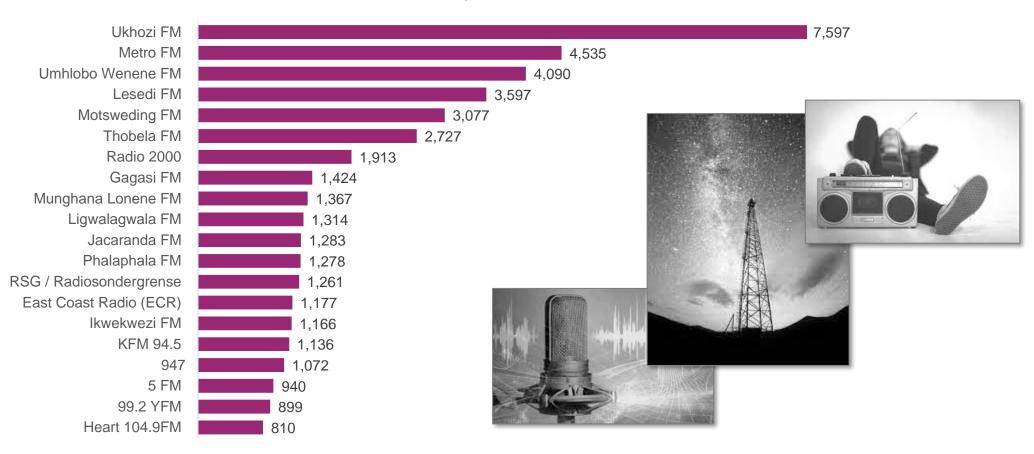

#### **TOP 20 COMMERCIAL RADIO STATIONS**

#### P7D Top 20 000's

Total Population 42,571 Q1 2023 database n=37,196