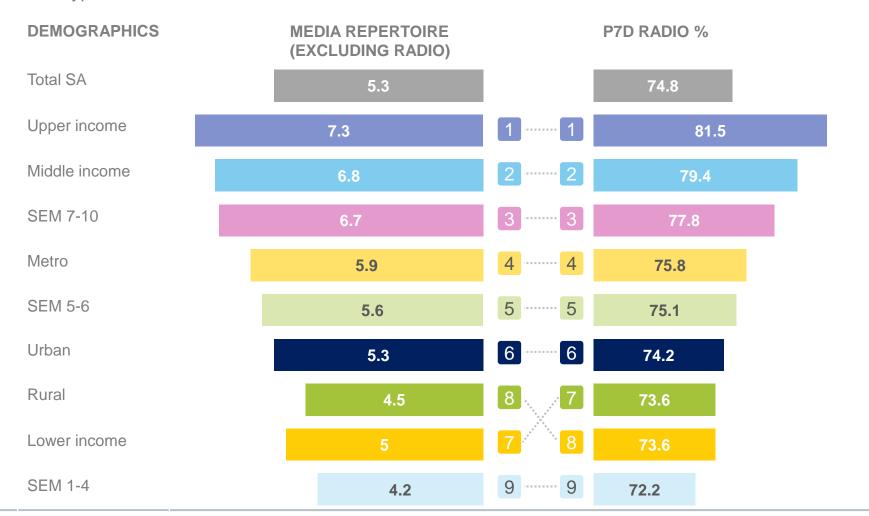

#### HIGH MEDIA REPERTOIRE = HIGH RADIO LISTENERSHIP

Population targets that have a broader media repertoire tend to have higher radio reach, highlighting radio's popularity amongst a wide variety of media types.