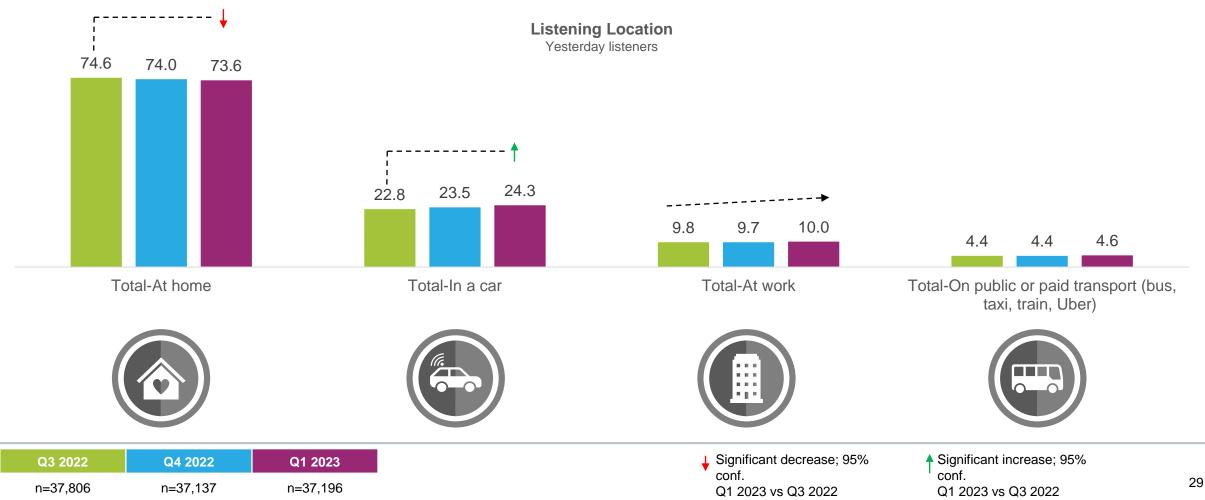

# **LOCATION (TOP 4)**

While listening at home remains the primary radio setting, listening in the car continues to grow with a significant increase in the Q1 2023 release, compared to Q3 2022. An upward trend in listening at work is emerging.

# **LOCATION (NEXT 4)**

Q3 2022

n=37,806

Q4 2022

n=37,137

Q1 2023

n=37,196

Trend for the smaller listening locations remains stable with no significant changes.