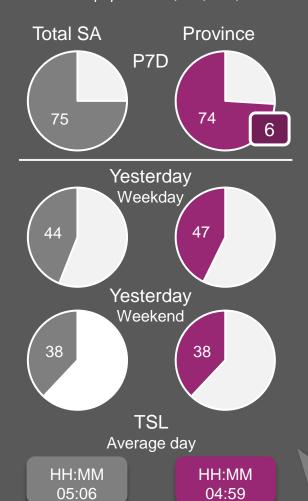

#### NORTH WEST %

Total SA pop 000's: 42,571; n=37,196 Province pop 000's: 2,905; n=2,480

HH:MM

05:00

HH:MM

05:06

Total SA

Province

#### P7D RADIO PROFILE %

Total SA listeners 000's: 31,829; n=28,133
Province listeners 000's: 2,231; n=1,930

Second highest P7D reach and much higher than average weekend reach, time spent is medium.

Interestingly the media repertoire score is 2<sup>nd</sup> lowest, due to much lower than average watch activities. Listening and Watching are on par.