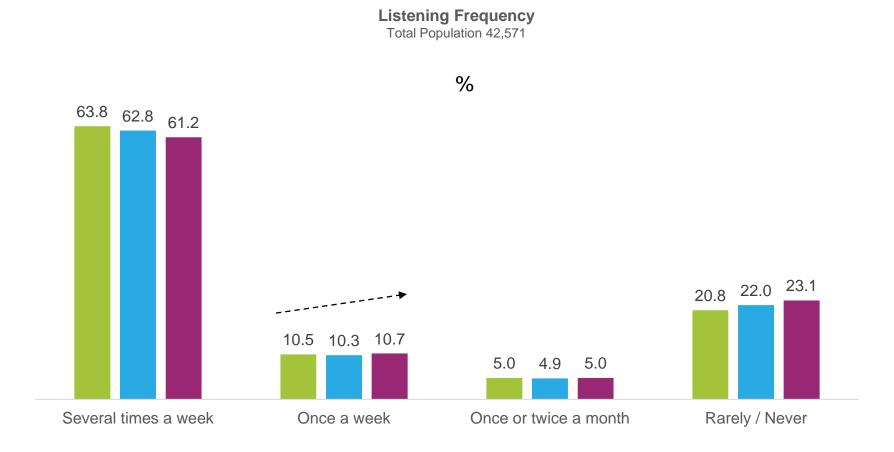

#### LISTENING FREQUENCY

More than 60% of South Africans, equivalent to 26.4 Million people, listen to the radio several times a week, with a small portion converting to listening once a week.

| Q3 2022  | Q4 2022  | Q1 2023  |
|----------|----------|----------|
| n=37,806 | n=37,137 | n=37,196 |