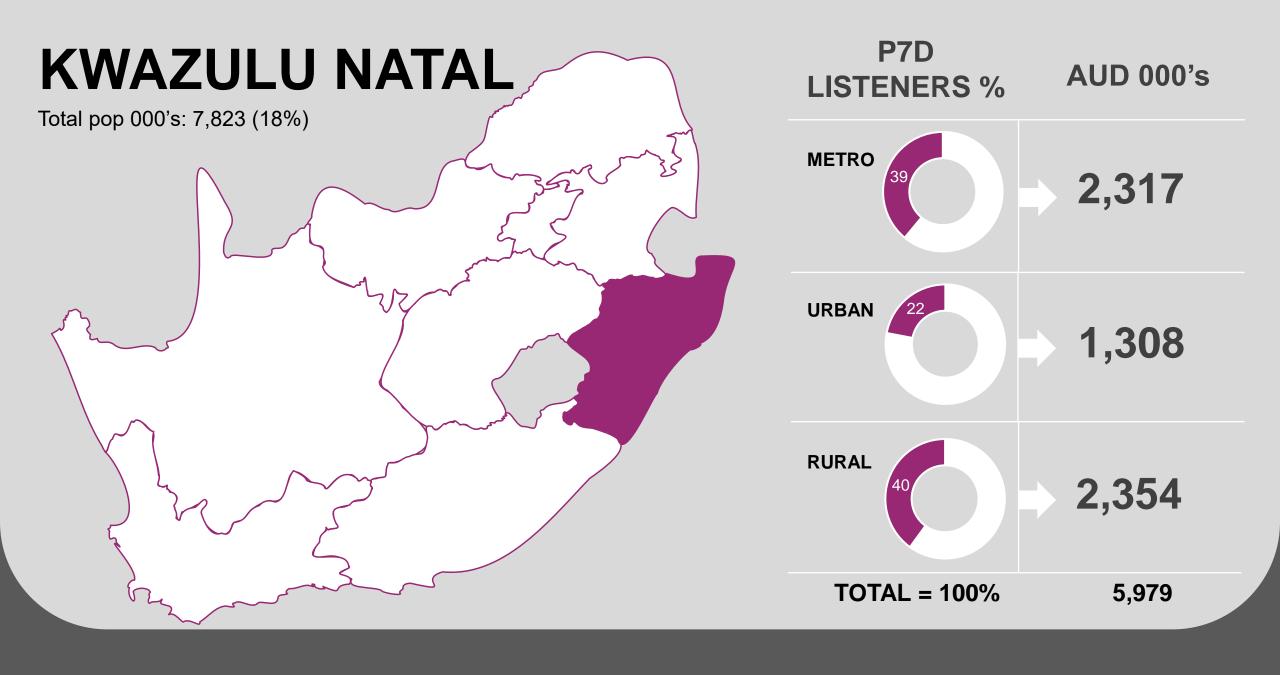

#### **KWAZULU NATAL%**

Total SA pop 000's: 42,571; n=37,196 Province pop 000's: 7,823; n=6,656

HH:MM

5:15

HH:MM

05:06

Total SA

Province

## P7D RADIO PROFILE %

Total SA listeners 000's: 31,829; n=28,133 Province listeners 000's: 5,979; n=5,152

P7D and yesterday listening metrics are slightly higher than average, but with heavy listeners.