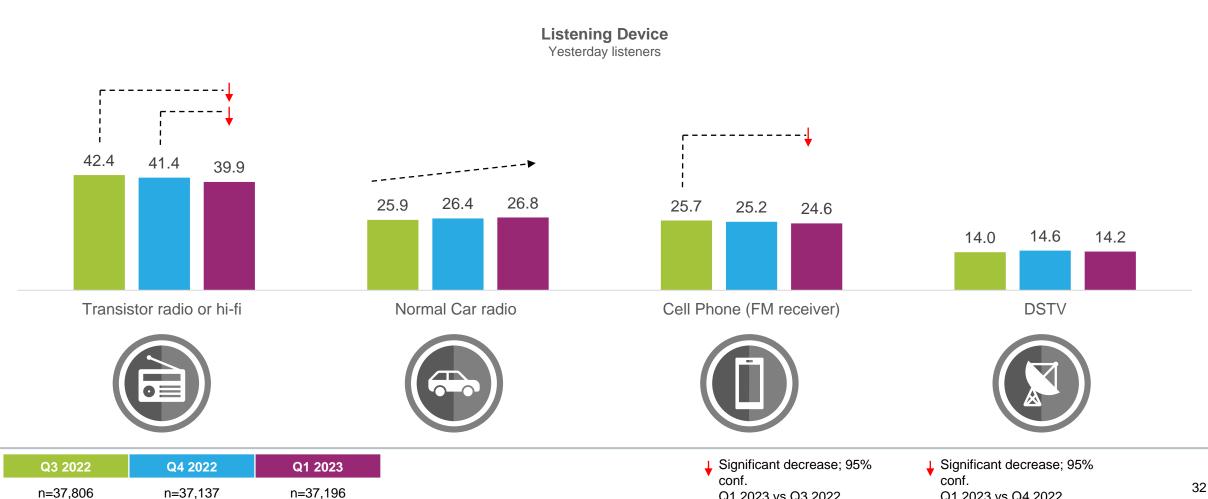

#### **DEVICE SUMMARY**

Listening via Terrestrial sources remains prevalent, but a slow creep of listening via digital platforms is evolving. With 84% of the population on prepaid data plans for phones, transition to digital is slow.

Significant increase; 95% conf. Q1 2023 vs Q3 2022

Significant decrease; 95% conf. Q1 2023 vs Q3 2022

## **LISTENING DEVICE (TOP 4)**

Downward trend for transistor radio and upward trend for car radio aligns with the Listening Location trends. Cell phone with FM receiver also shows a downward turn with slight concurrent increases in streaming via website or app on cell phone (see next slide).

Q1 2023 vs Q3 2022

Q1 2023 vs Q4 2022

Listening Device
Yesterday listeners

Significant increase; 95% conf.
Q1 2023 vs Q4 2022