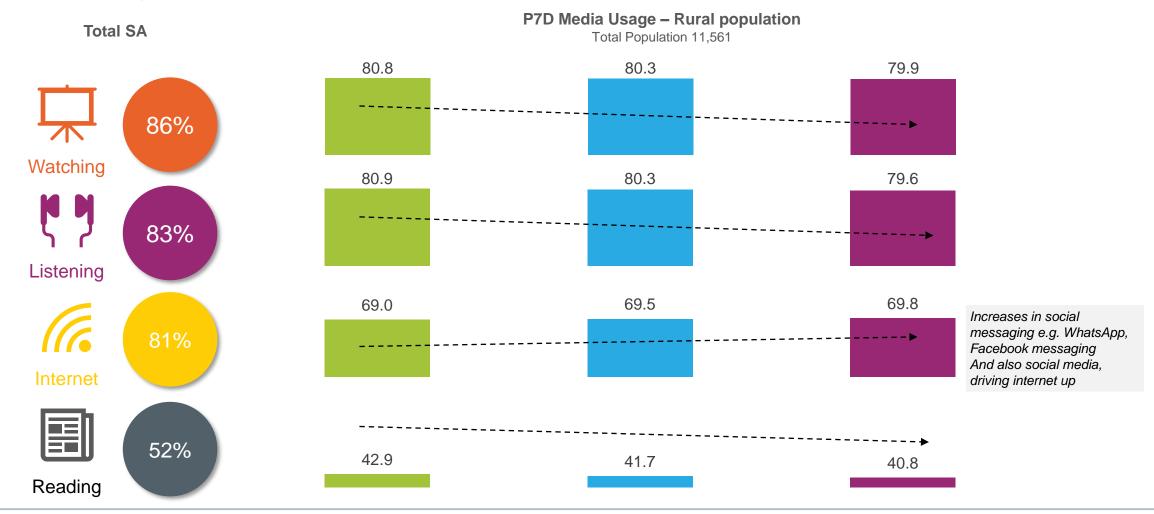

#### **RURAL MEDIA DISENGAGEMENT**

Most media types are trending downwards amongst the rural population. However, increases in social messaging and media point to its importance in connecting rural populations to information (Potentially driven by cheaper data bundles for smartphone).

# Why is rural media engagement declining...

- Severe loadshedding?
- General hardships?
- Social media a competing information source?
- Content changes?

<sup>\*</sup>Media repertoire is calculated by grossing the audiences for 13 media formats (excl. radio) and dividing by the target group.