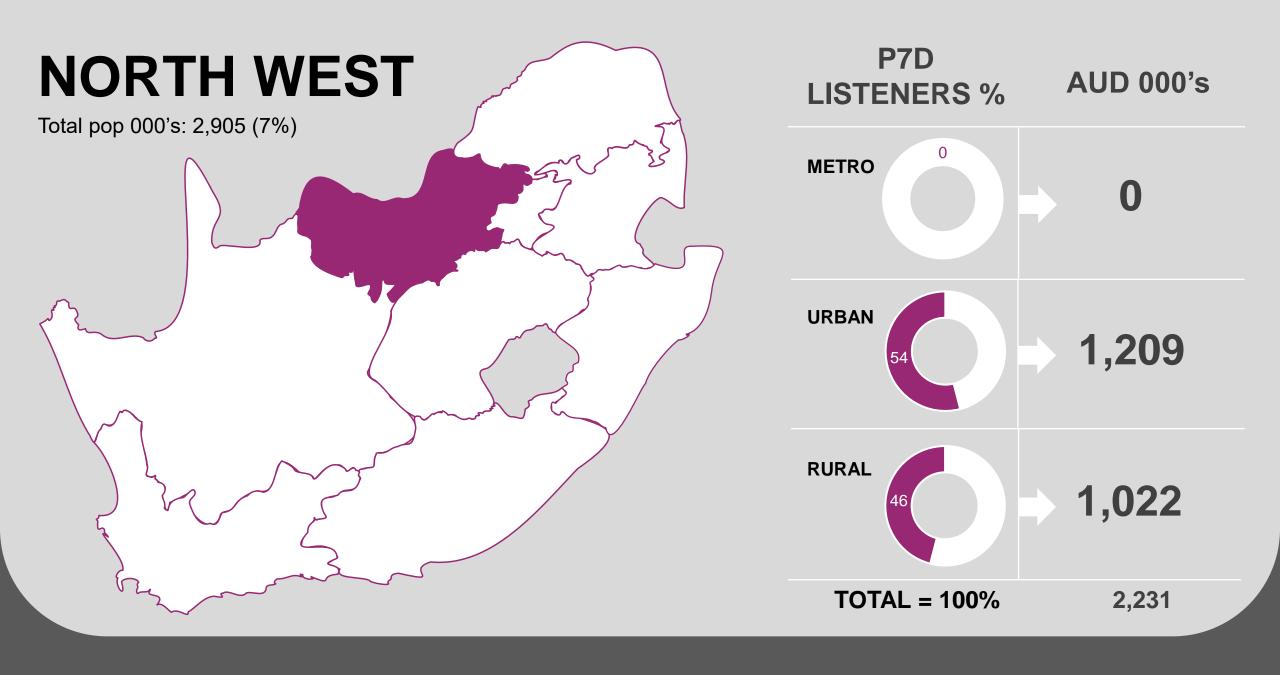

#### NORTH WEST %

Total SA pop 000's: 42,571; n=37,196 Province pop 000's: 2,905; n=2,480

HH:MM

05:00

HH:MM

05:06

Total SA

Province

#### P7D RADIO PROFILE %

Total SA listeners 000's: 31,829; n=28,133
Province listeners 000's: 2,231; n=1,930

Second highest P7D reach and much higher than average weekend reach, time spent is medium.

Interestingly the media repertoire score is 2<sup>nd</sup> lowest, due to much lower than average watch activities. Listening and Watching are on par.

#### P7D MEDIA %

Total SA pop 000's: 42,571; n=37,196 Province pop 000's: 2,905; n=2,480

Media repertoire score

60

#### **NORTH WEST P7D AUDIENCE – TOP 10 STATIONS**

More than half of the population in the North West has listened to Motsweding in the P7D.