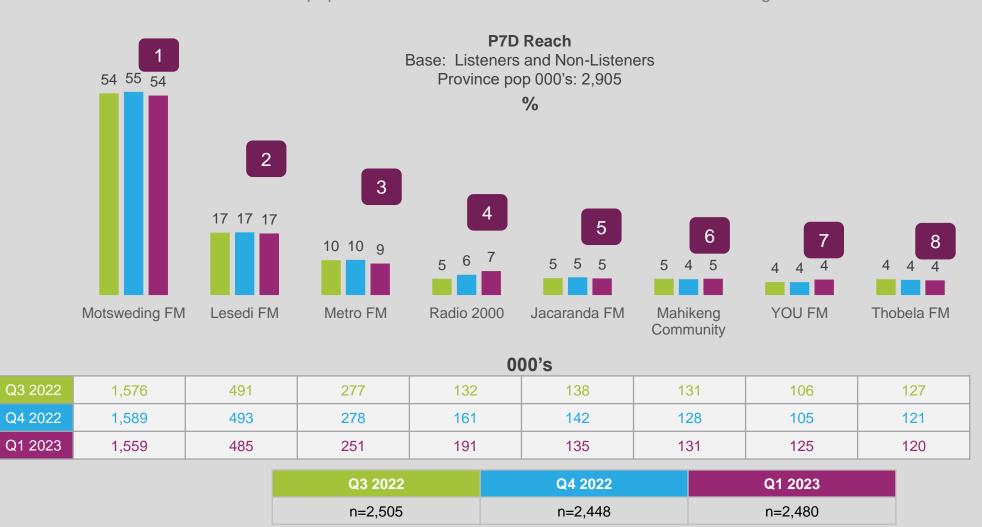

#### NORTH WEST %

Total SA pop 000's: 42,571; n=37,196 Province pop 000's: 2,905; n=2,480

HH:MM

05:00

HH:MM

05:06

Total SA

Province

#### P7D RADIO PROFILE %

Total SA listeners 000's: 31,829; n=28,133
Province listeners 000's: 2,231; n=1,930

Second highest P7D reach and much higher than average weekend reach, time spent is medium.

Interestingly the media repertoire score is 2<sup>nd</sup> lowest, due to much lower than average watch activities. Listening and Watching are on par.

#### P7D MEDIA %

Total SA pop 000's: 42,571; n=37,196 Province pop 000's: 2,905; n=2,480

Media repertoire score

60

#### **NORTH WEST P7D AUDIENCE – TOP 10 STATIONS**

More than half of the population in the North West has listened to Motsweding in the P7D.