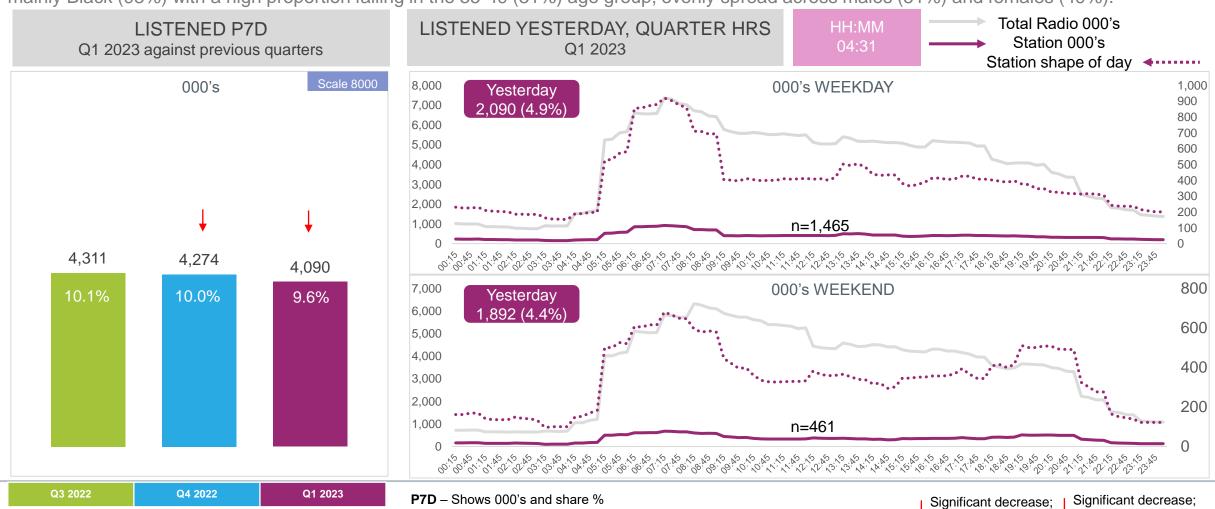

# UMHLOBO WENENE FM (Rank 3)

#### P7D AUDIENCE AND QUARTER HOURS LISTENERSHIP

Metro accounts for 43% of listeners, with a sizable rural audience (35%). Listeners come from the EC (60%) and WC (22%). Listeners are mainly Black (98%) with a high proportion falling in the 35-49 (31%) age group, evenly spread across males (51%) and females (49%).

Oct '21 to Sep '22 Base = 37.806 Station n=3.757

Jan '22 to Dec '22 Base 37,137 Station n=3.807

Apr '22 to Mar '23 Base 37,196 Station n=3.805

Yesterday – Shows 000's and share % in pink boxes for weekday and weekend Shape of day – for total radio runs on left axis, for station axis runs on right

95% conf. Q4 2023 vs Q3 2022

♥ 95% conf. Q1 2023 vs Q4 2022