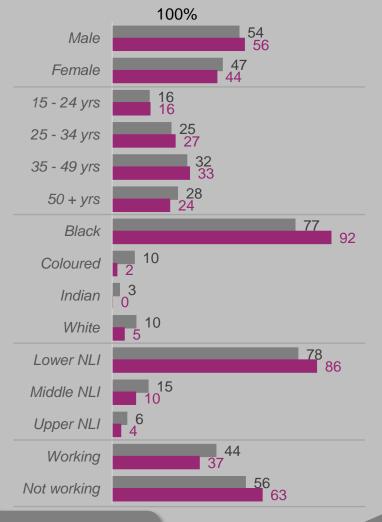

#### P7D MEDIA %

Total SA pop 000's: 42,571; n=37,196 Province pop 000's: 3,298; n=2,855

Media repertoire score