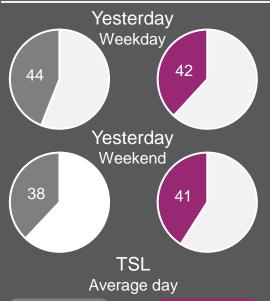

#### P7D RADIO PROFILE %

Total SA listeners 000's: 31,829; n=28,133
Province listeners 000's: 2,231; n=1,930

Second highest P7D reach and much higher than average weekend reach, time spent is medium.

Interestingly the media repertoire score is 2<sup>nd</sup> lowest, due to much lower than average watch activities. Listening and Watching are on par.