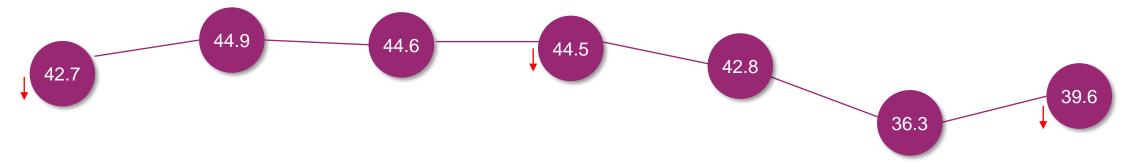

#### LISTENING FREQUENCY

More than 60% of South Africans, equivalent to 26.4 Million people, listen to the radio several times a week, with a small portion converting to listening once a week.

| Q3 2022  | Q4 2022  | Q1 2023  |
|----------|----------|----------|
| n=37,806 | n=37,137 | n=37,196 |