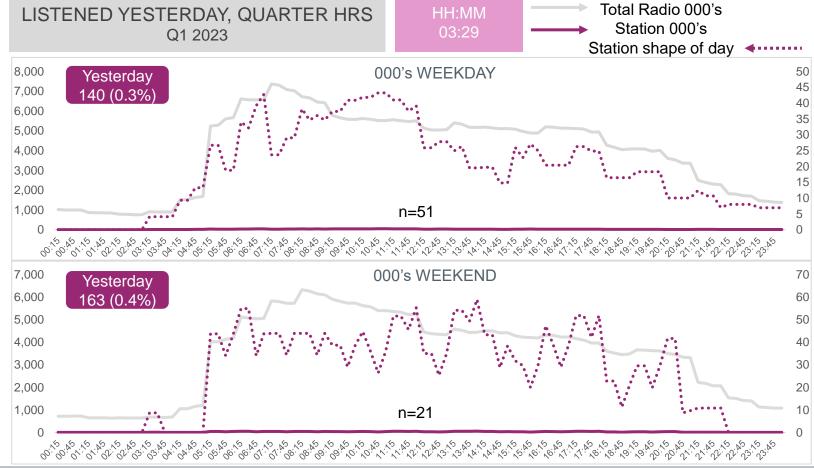

### MUNGHANA LONENE FM (Rank 9)

250

200

150

100

200

150

100

50

#### P7D AUDIENCE AND QUARTER HOURS LISTENERSHIP

Biggest audience resides within Limpopo (40%), followed by Gauteng (33%) and Mpumalanga (23%) across all geo areas, with a large rural following (48%). Ninety 8% of listeners are Black with a relatively even distribution across males (52%) and females (48%).

P7D - Shows 000's and share %

Yesterday – Shows 000's and share % in pink boxes for weekday and weekend Shape of day – for total radio runs on left axis, for station axis runs on right

Station n=1.348