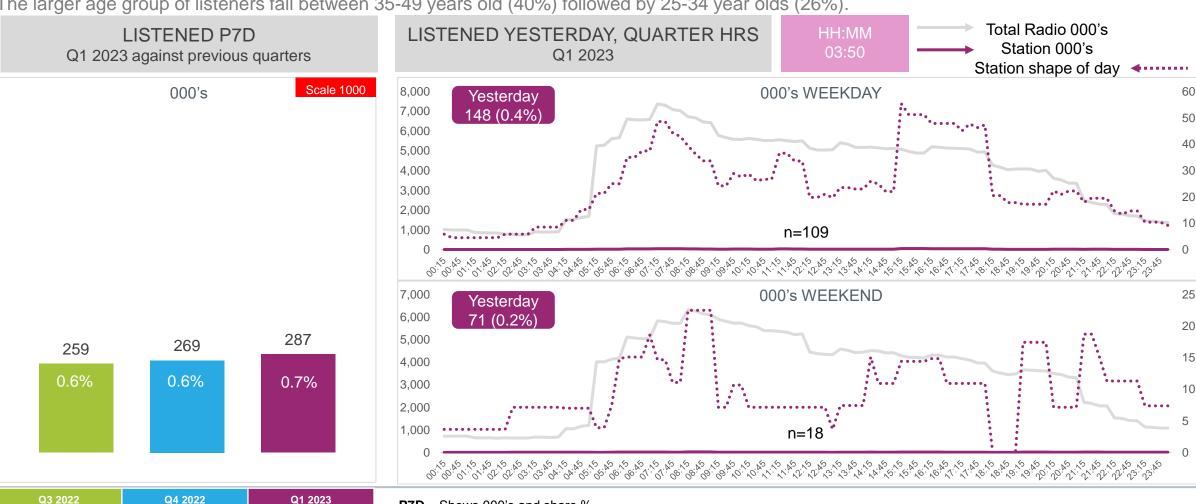

## **POWER FM 98.7** (Rank 27)

#### P7D AUDIENCE AND QUARTER HOURS LISTENERSHIP

Males dominate the audience for Power FM at 76%. Listeners are mainly Black (98%) and live mostly in Gauteng (80%) in metro areas (76%). The larger age group of listeners fall between 35-49 years old (40%) followed by 25-34 year olds (26%).

Oct '21 to Sep '22 Base = 37,806 Station n=262

Jan '22 to Dec '22 Base 37,137 Station n=263 Apr '22 to Mar '23 Base 37,196 Station n=275 P7D – Shows 000's and share %
Yesterday – Shows 000's and share

25