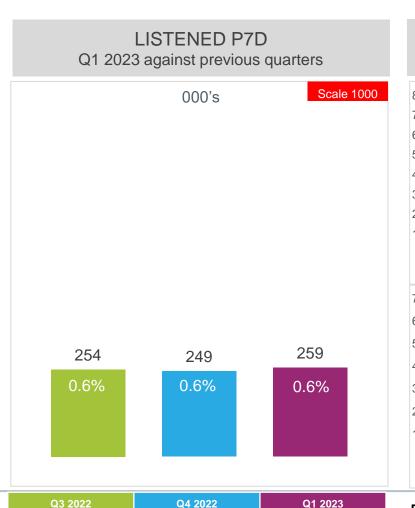

### MUNGHANA LONENE FM (Rank 9)

250

200

150

100

200

150

100

50

#### P7D AUDIENCE AND QUARTER HOURS LISTENERSHIP

Biggest audience resides within Limpopo (40%), followed by Gauteng (33%) and Mpumalanga (23%) across all geo areas, with a large rural following (48%). Ninety 8% of listeners are Black with a relatively even distribution across males (52%) and females (48%).

P7D - Shows 000's and share %

Yesterday – Shows 000's and share % in pink boxes for weekday and weekend Shape of day – for total radio runs on left axis, for station axis runs on right

Station n=1.348