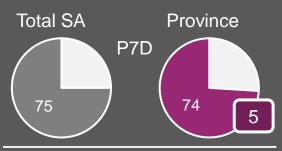

# P7D RADIO PROFILE %

Total SA listeners 000's: 31,829; n=28,133
Province listeners 000's: 2,448; n=2,150

Medium listening time, with P7D and weekday listening metrics lower than total population.

Mpumalanga has the 3<sup>rd</sup> highest media engagement score.