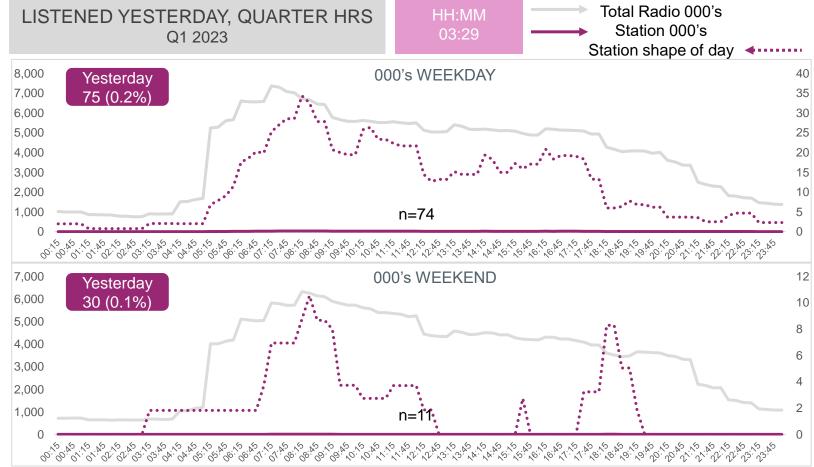

## TRU FM (Rank 28)

#### P7D AUDIENCE AND QUARTER HOURS LISTENERSHIP

Sample too small to report reliably on demographic profile.

P7D - Shows 000's and share % Yesterday – Shows 000's and share % in pink boxes for weekday and weekend Shape of day – for total radio runs on left axis, for station axis runs on right

Station n=207