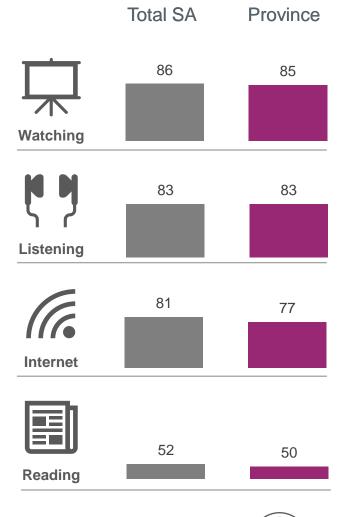

# P7D MEDIA %

Total SA pop 000's: 42,571; n=37,196 Province pop 000's: 4,515; n=4,163

|           | Total SA | Province |
|-----------|----------|----------|
| Watching  | 86       | 83       |
| Listening | 83       | 80       |
| Internet  | 81       | 74       |
| Reading   | 52       | 43       |