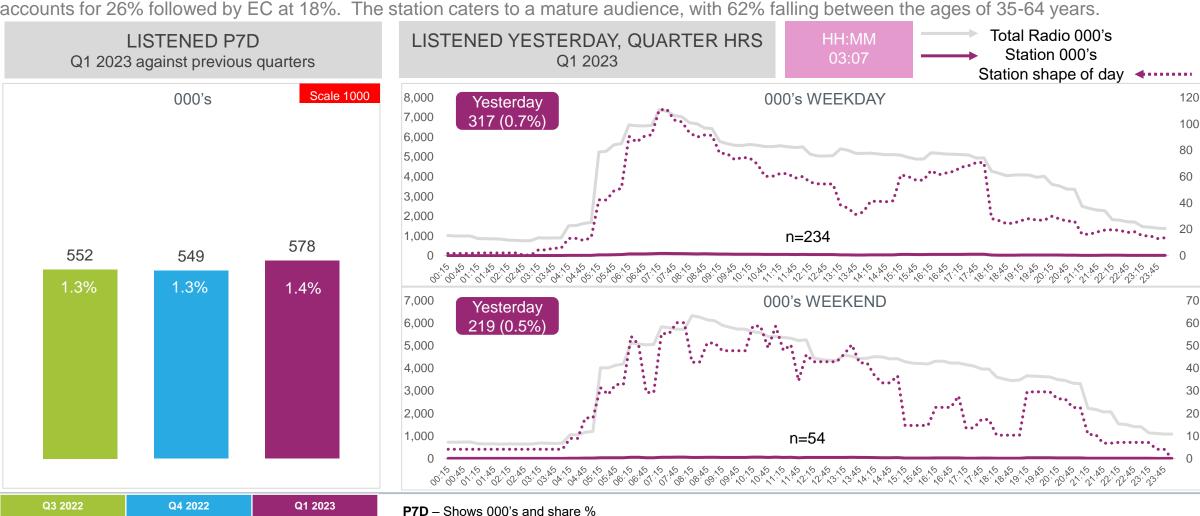

#### P7D AUDIENCE AND QUARTER HOURS LISTENERSHIP

SAFM listeners are largely male (78%) and Black (74%). Half the audience lives in metro areas (53%) across all provinces, however, Gauteng accounts for 26% followed by EC at 18%. The station caters to a mature audience, with 62% falling between the ages of 35-64 years.