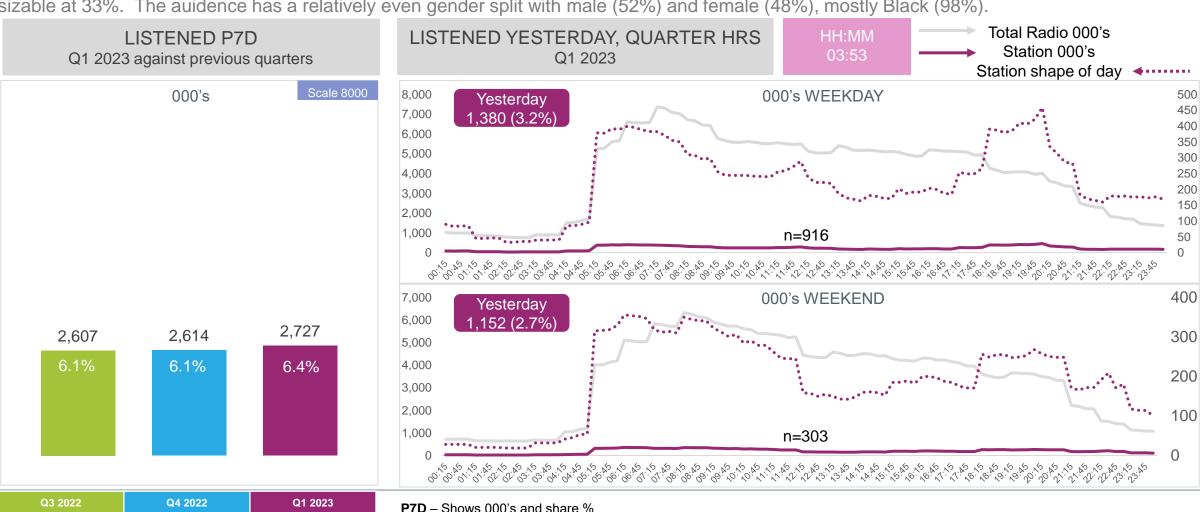

## **RADIO 2000** (Rank 7)

#### P7D AUDIENCE AND QUARTER HOURS LISTENERSHIP

Has a male skew at 66%, primarily Black (87%), with 11% Coloured listeners. More than a third of the audience lives in Gauteng (35%) and 48% of listeners come from metro areas. Radio 2000 as a mature audience with 35-49 year olds contributing 42%.

 Oct '21 to Sep '22
 Jan '22 to Dec '22
 Apr '22 to Mar '23

 Base = 37,806
 Base 37,137
 Base 37,196

 Station n=1.668
 Station n=1.715
 Station n=1.824