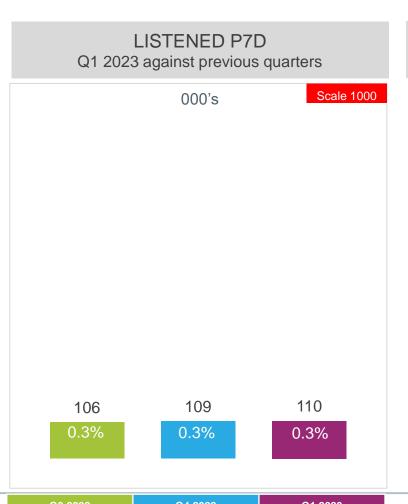

## TRU FM (Rank 28)

#### P7D AUDIENCE AND QUARTER HOURS LISTENERSHIP

Sample too small to report reliably on demographic profile.

P7D - Shows 000's and share % Yesterday – Shows 000's and share % in pink boxes for weekday and weekend Shape of day – for total radio runs on left axis, for station axis runs on right

Station n=207