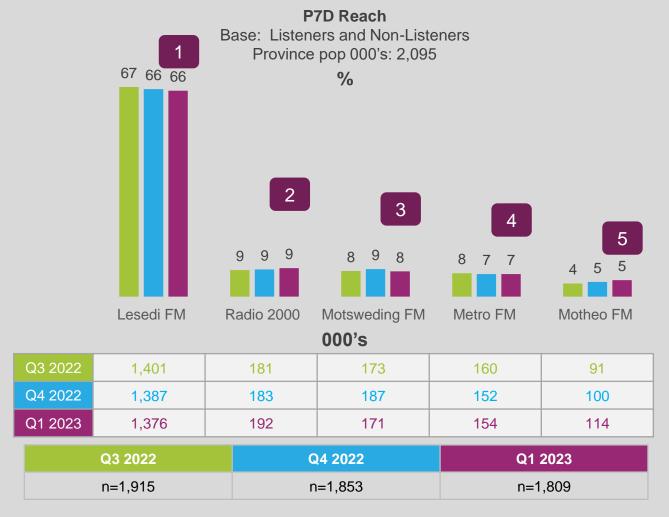

#### P7D Reach

Base: Listeners and Non-Listeners Province pop 000's: 918

#### 000's

| Q3 2022 | 292 | 139 |
|---------|-----|-----|
| Q4 2022 | 291 | 132 |
| Q1 2023 | 281 | 138 |

| Q3 2022 | Q4 2022 | Q1 2023 |
|---------|---------|---------|
| n=780   | n=743   | n=756   |