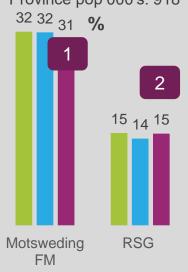

#### NORTHERN CAPE %

Total SA pop 000's: 42,571; n=37,196 Province pop 000's: 918; n=756

Average day

Total SA

Province

HH:MM 05:06 HH:MM 04:28

# **NORTHERN CAPE P7D AUDIENCE – TOP 10 STATIONS**

Motsweding FM and RSG reach into the Northern Cape to service listeners.

Stations beyond do not have reliable samples to report.