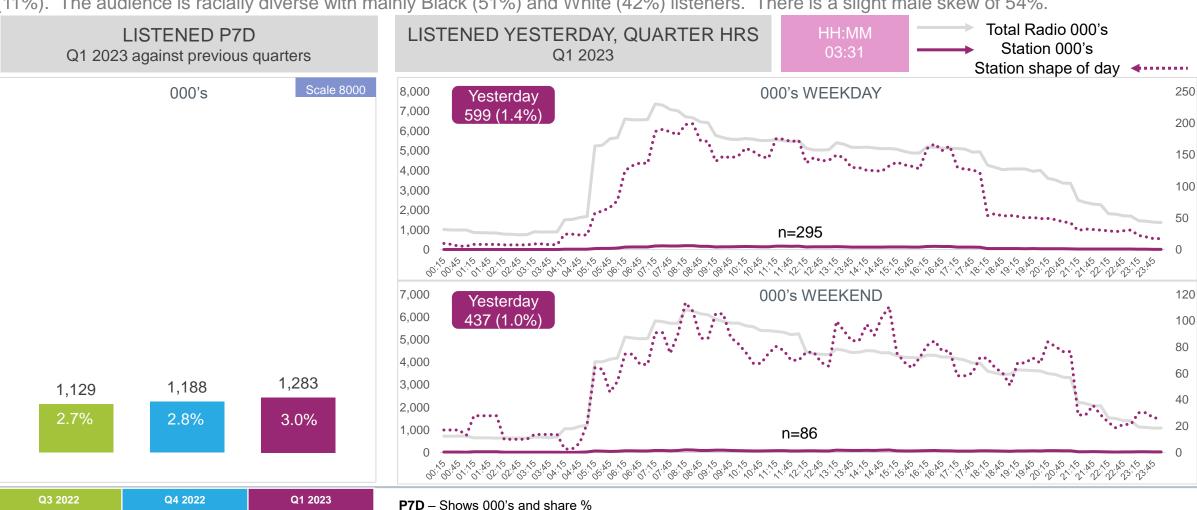

#### P7D AUDIENCE AND QUARTER HOURS LISTENERSHIP

Main audience resides in Gauteng (62%), but also attracting audience from neighbouring provinces, Mpumalanga (16%) and North West (11%). The audience is racially diverse with mainly Black (51%) and White (42%) listeners. There is a slight male skew of 54%.

 Oct '21 to Sep '22
 Jan '22 to Dec '22
 Apr '22 to Mar '23

 Base = 37,806
 Base 37,137
 Base 37,196

 Station n=878
 Station n=887
 Station n=952