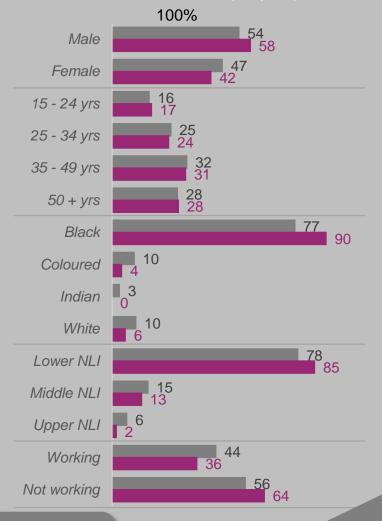

Radio remains sturdy amongst the CWI populations with a light drop off amongst Black listeners.

# **P7D Listening**Total Population 42,571

Radio is stronger for Middle and Upper Income, the economically active population, while there is a slightly lower reach for Lower Income individuals.

Radio declines are mainly driven by people living in rural areas, where a disengagement from media in general is evident.