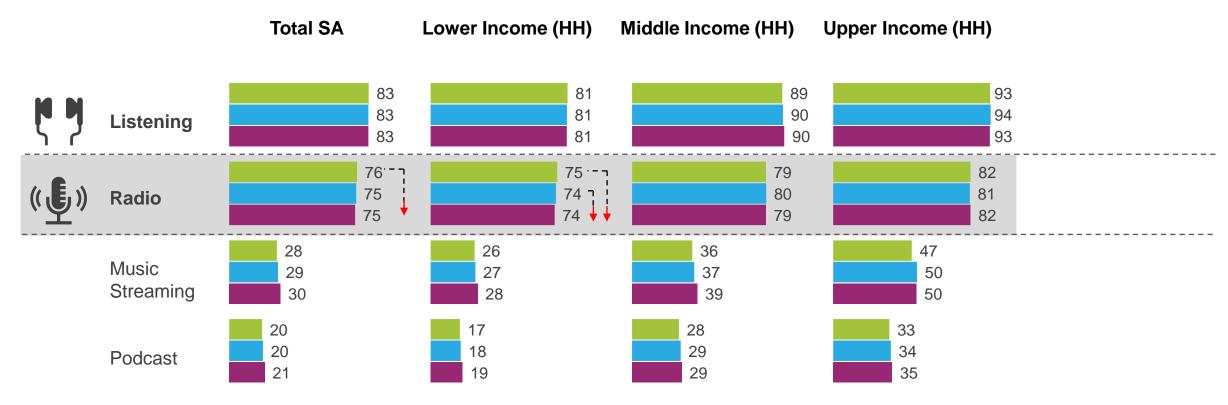

# **P7D Listening**Total Population 42,571

Radio is stronger for Middle and Upper Income, the economically active population, while there is a slightly lower reach for Lower Income individuals.

Radio declines are mainly driven by people living in rural areas, where a disengagement from media in general is evident.