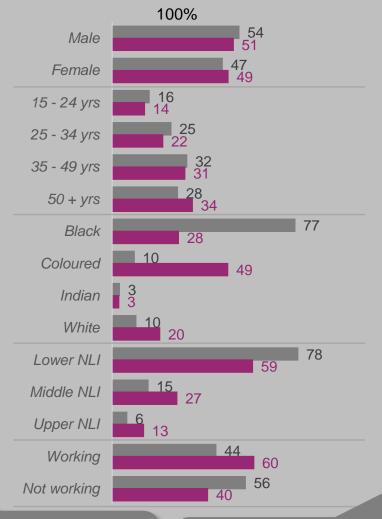

# **P7D Listening**Total Population 42,571

Radio listening amongst male audiences holds strong at an almost 80% P7D reach. We see a softening in female listeners.

**P7D Listening**Total Population 42,571

Radio remains sturdy amongst the CWI populations with a light drop off amongst Black listeners.

# **P7D Listening**Total Population 42,571

Radio is stronger for Middle and Upper Income, the economically active population, while there is a slightly lower reach for Lower Income individuals.

Radio declines are mainly driven by people living in rural areas, where a disengagement from media in general is evident.