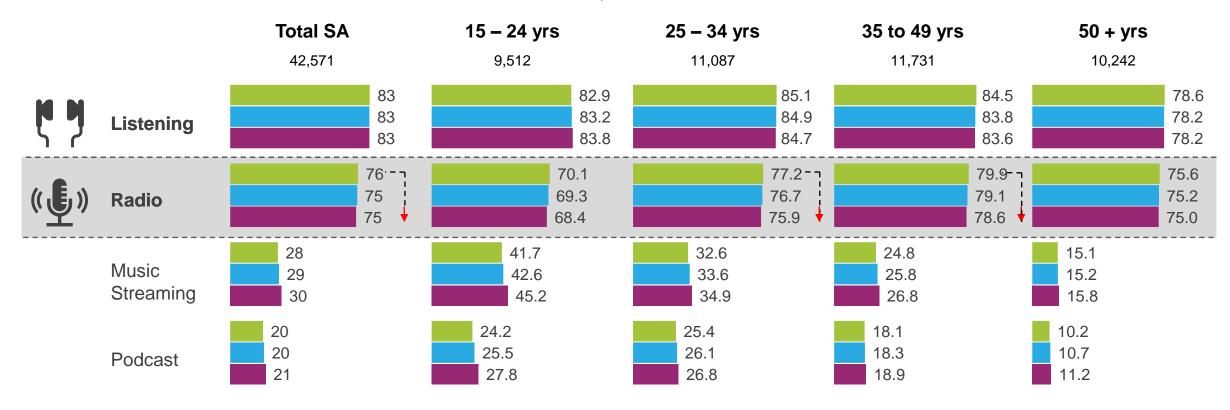

#### MEDIA INCIDENCE BY MARKET – REST OF AFRICA

Historically, 35-49 year olds (11.7 Million people) are ardent radio listeners but we see increases in their video streaming. Younger listeners, 24-34 year age group, are increasing engagement with music streaming and podcasts within the listening cluster.