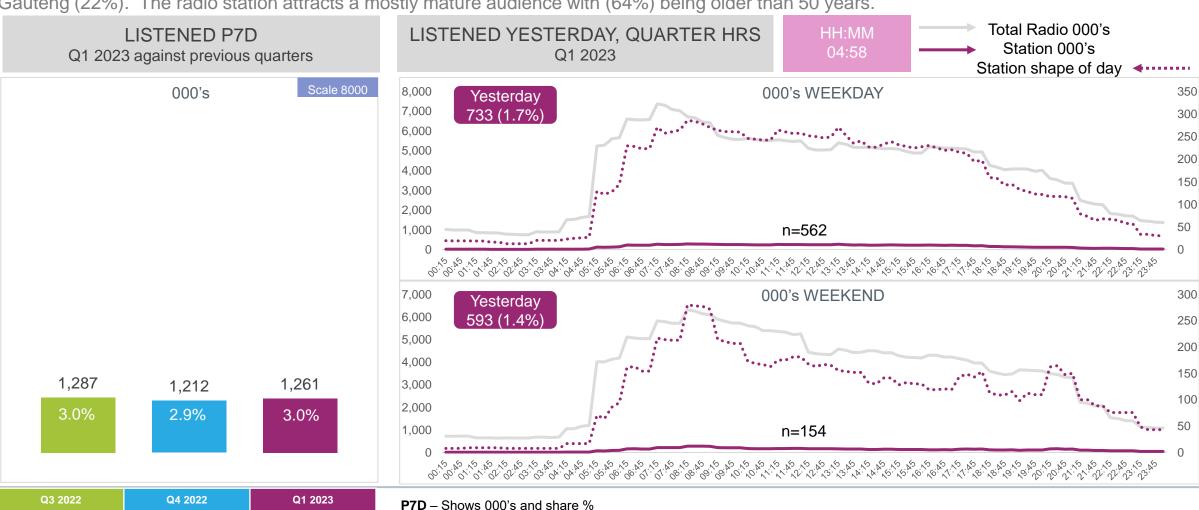

## EAST COAST RADIO (Rank 14)

#### P7D AUDIENCE AND QUARTER HOURS LISTENERSHIP

Primarily a KZN radio station (91%) with 55% metro representation. East Coast radio has a high level of Indian listeners at 33%, although Black listeners contribute the majority at 53%. A slight male skew of 54% is observed.