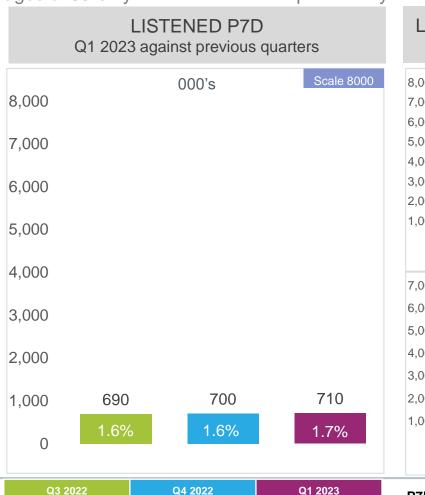

#### LISTENING FREQUENCY

More than 60% of South Africans, equivalent to 26.4 Million people, listen to the radio several times a week, with a small portion converting to listening once a week.

| Q3 2022  | Q4 2022  | Q1 2023  |
|----------|----------|----------|
| n=37,806 | n=37,137 | n=37,196 |

#### **TOTAL POPULATION – AVERAGE YESTERDAY REACH**

Almost a third of waking hours (16 hours) is spent listening to the radio, showing radio's strengh as a long-form media. There is some softening of the yesterday and time spent measures.