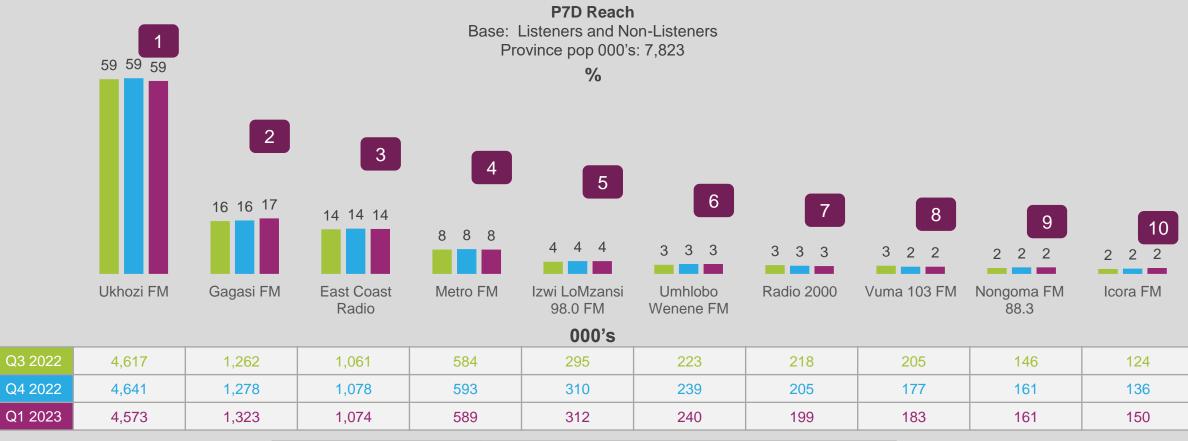

#### LIMPOPO %

Total SA pop 000's: 42,571; n=37,196
Province pop 000's: 3,881; n=3,334

HH:MM 05:06

Total SA

Province

HH:MM 04:46

# P7D RADIO PROFILE %

Total SA listeners 000's: 31,829; n=28,133 Province listeners 000's: 2,865; n=2,488

Light listeners, with P7D and average weekday listening metrics on par with total population.

Weekend reach is low.

The lower levels of media engagement echo our rural findings, this is especially true for internet