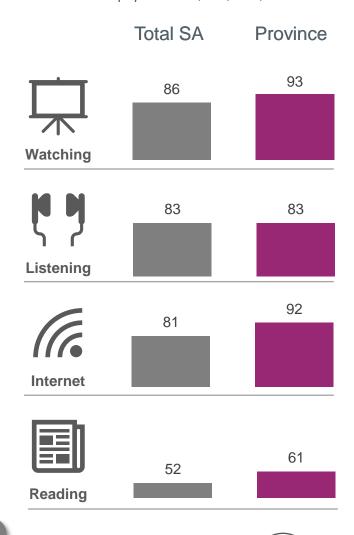

#### **WESTERN CAPE %**

Total SA pop 000's: 42,571; n=37,196 Province pop 000's: 5,295; n=5,207

Total SA

Province

Total SA listeners 000's: 31,829; n=28,133
Province listeners 000's: 3,901; n=3,891

P7D reach ranks 6<sup>th</sup>, but yesterday's weekday is higher than average, indicating a more frequent audience, with medium listening.

Western Cape has the highest level of media engagement, across all media types, especially Watching and the Internet.

# P7D MEDIA %

Total SA pop 000's: 42,571; n=37,196 Province pop 000's: 5,295; n=5,207

Media repertoire score

63