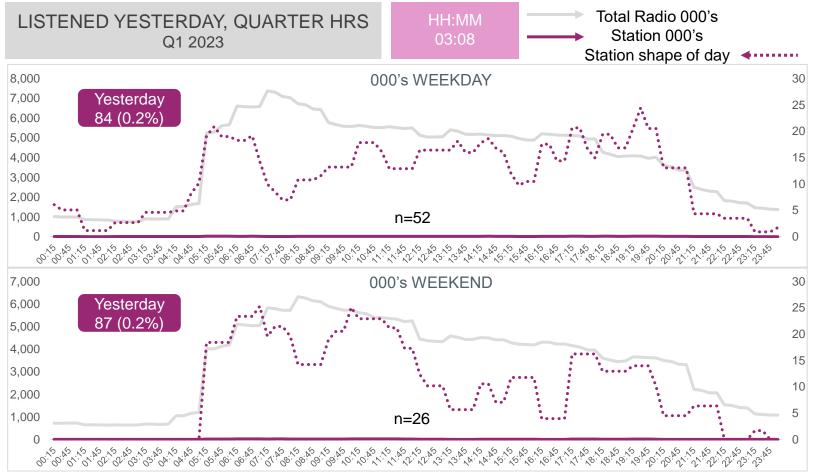

# METRO FM (Rank 2)

#### P7D AUDIENCE AND QUARTER HOURS LISTENERSHIP

Half the audience resides in Gauteng (49%) mainly in metro areas (67%). Listeners are primarily Black (91%) and male (57%). Sixty 7% of listeners are between the ages of 25-49 years old.

Yesterday – Shows 000's and share % in pink boxes for weekday and weekend Shape of day – for total radio runs on left axis, for station axis runs on right