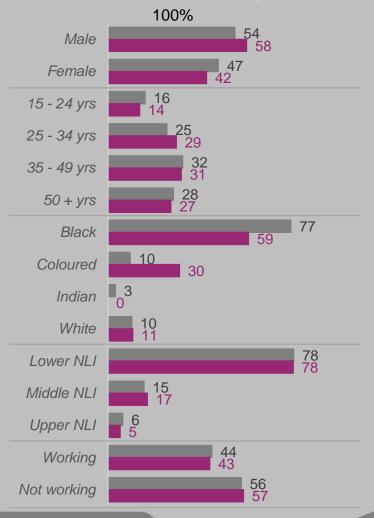

#### **EASTERN CAPE %**

Total SA pop 000's: 42,571; n=37,196 Province pop 000's: 4,515; n=4,163

05:32

05:06

Total SA

Province

Total SA listeners 000's: 31,829; n=28,133 Province listeners 000's: 3,248; n=3,079

2<sup>nd</sup> lowest P7D reach, but with heavy listening time, indicating a devoted core audience. Ave. weekday and weekend day have equal yesterday reach.