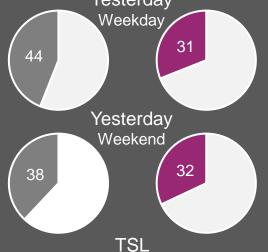

#### **EASTERN CAPE %**

Total SA pop 000's: 42,571; n=37,196 Province pop 000's: 4,515; n=4,163

05:32

05:06

Total SA

Province

Total SA listeners 000's: 31,829; n=28,133 Province listeners 000's: 3,248; n=3,079

2<sup>nd</sup> lowest P7D reach, but with heavy listening time, indicating a devoted core audience. Ave. weekday and weekend day have equal yesterday reach.