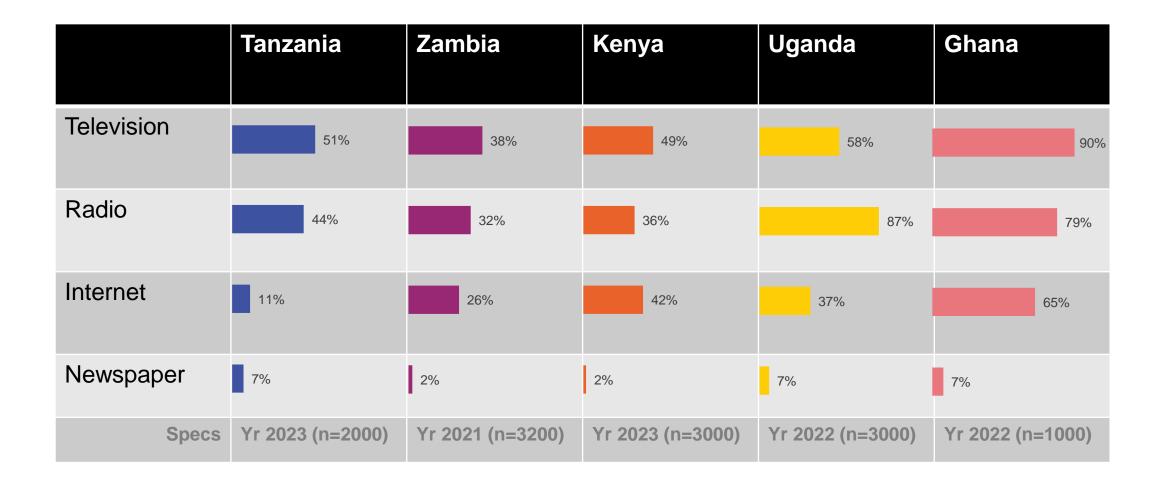

#### MEDIA INCIDENCE BY MARKET – REST OF AFRICA

Historically, 35-49 year olds (11.7 Million people) are ardent radio listeners but we see increases in their video streaming. Younger listeners, 24-34 year age group, are increasing engagement with music streaming and podcasts within the listening cluster.