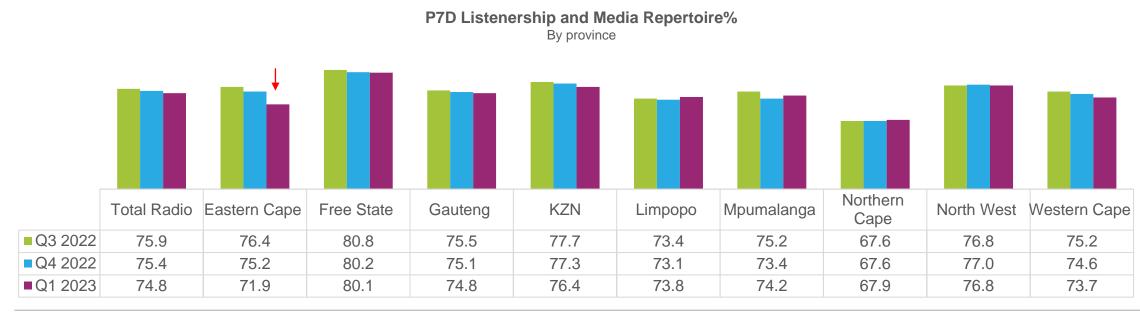

#### P7D LISTENERSHIP ACROSS PROVINCE

Free State, North West and KZN have the highest levels of P7D listenership.

#### LISTENERSHIP AND MEDIA MEASURES FOR PROVINCE

Listernership across provinces is steady, apart from the Eastern Cape.

All media repertoire (Max 13 media formats, and excludes radio)