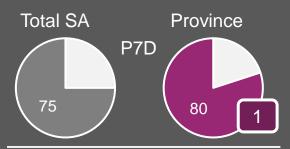

#### P7D MEDIA %

Total SA pop 000's: 42,571; n=37,196 Province pop 000's: 2,095; n=1,809

**Total SA** 

Average level engagement with other media types, but listening activities lead.

Media repertoire score

**Province** 