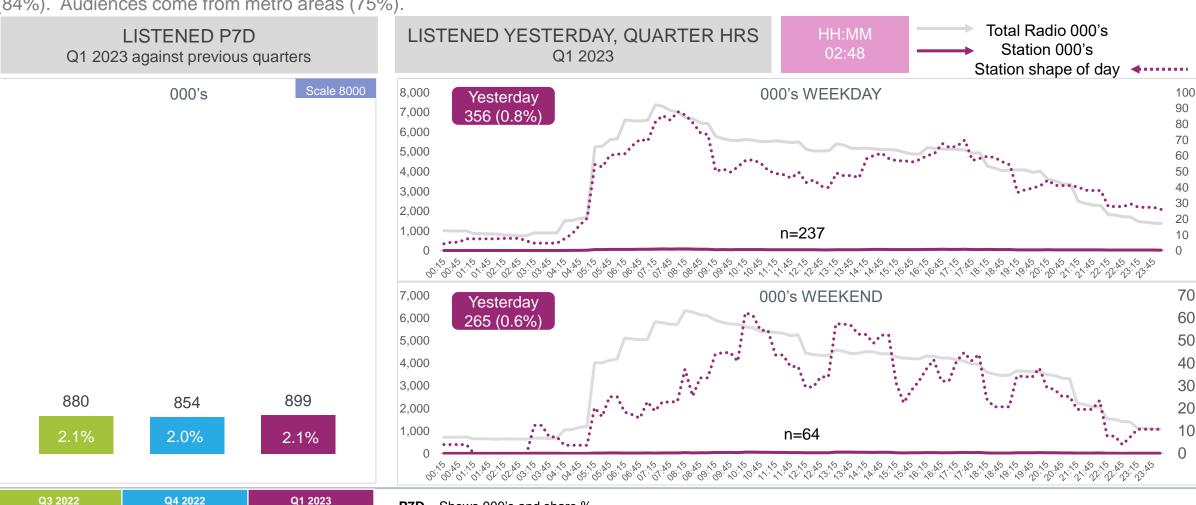

## **99.2 YFM** (Rank 19)

### P7D AUDIENCE AND QUARTER HOURS LISTENERSHIP

YFM has a mainly male audience (67%), with 45% ages 25-34 years. The audience is predominantly Black at 92% and lives in Gauteng (84%). Audiences come from metro areas (75%).