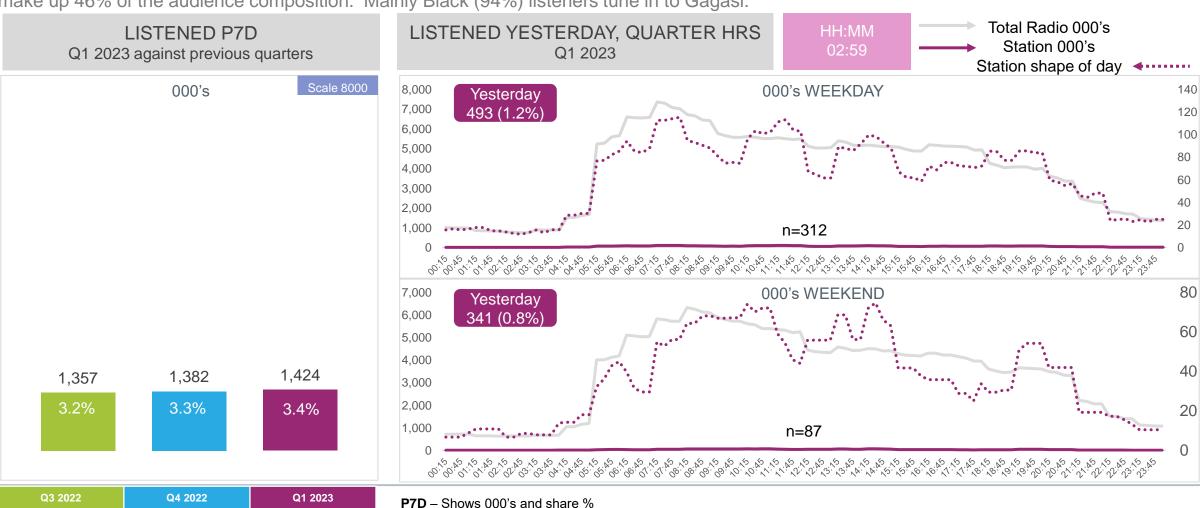

## GAGASI FM (Rank 8)

### P7D AUDIENCE AND QUARTER HOURS LISTENERSHIP

Ninety 3% of the audience resides in KZN, with a male skew of 58%. Gagasi attracts listeners from across all geotypes, but metro area make up 46% of the audience composition. Mainly Black (94%) listeners tune in to Gagasi.