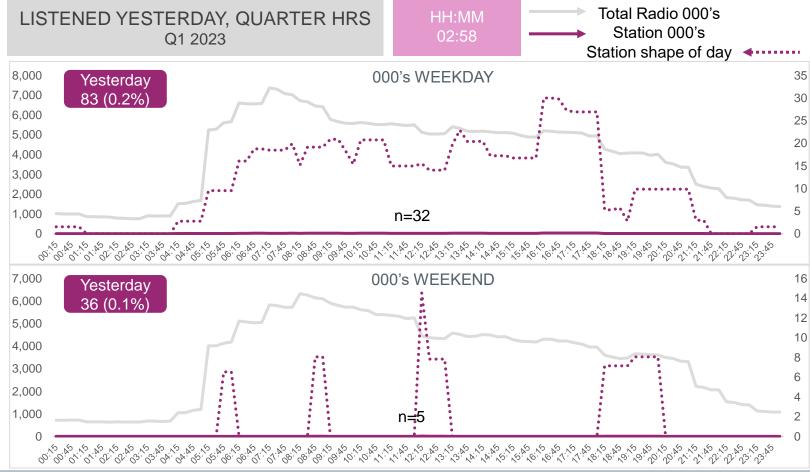

## PHALAPHALA FM (Rank 12)

#### P7D AUDIENCE AND QUARTER HOURS LISTENERSHIP

Listeners are balanced across male (50%) and female (50%), predominantly Black (99%), residing in rural areas (60%). The majority of the audience live in Limpopo (68%) and Gauteng (27%).

Q3 2022 Q4 2022 Q1 2023

Apr '22 to Mar '23 Base 37,196 Station n=1,062 P7D - Shows 000's and share %