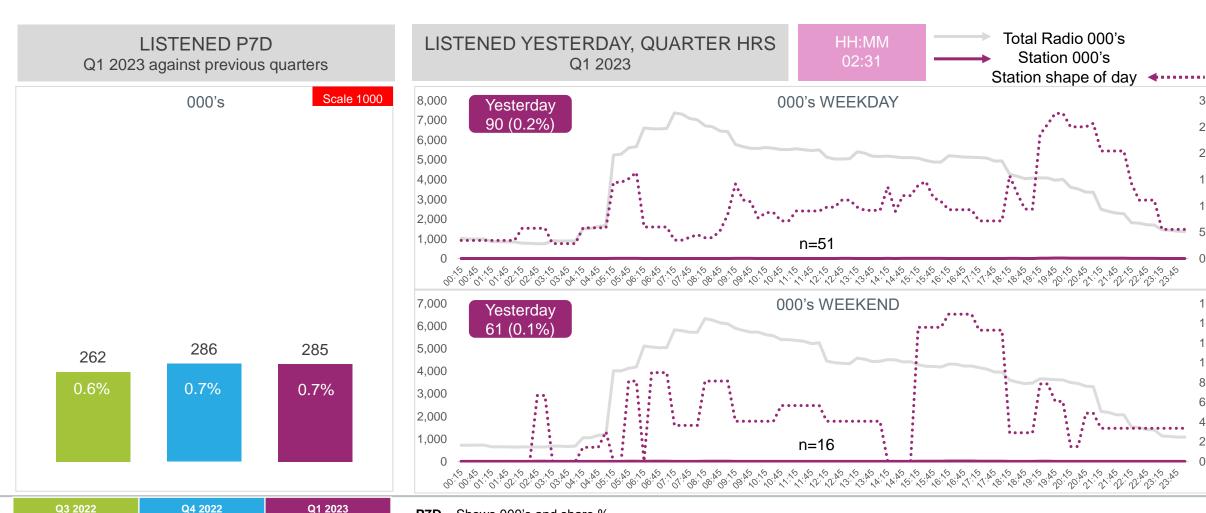

## **CAPRICORN FM** (Rank 25)

#### P7D AUDIENCE AND QUARTER HOURS LISTENERSHIP

A greater proportion of males (63%) listen to Capricorn. It's core listenership resides in Limpopo (70%) predominantly Black (97%). The station draws mainly young listeners with 67% falling between the ages of 18–34 years.

Oct '21 to Sep '22 Jan '2 Base = 37,806 Ba

Station n=518

Jan '22 to Dec '22 Base 37,137 Station n=487 Apr '22 to Mar '23 Base 37,196 Station n=473  $\mbox{\bf P7D}-\mbox{Shows 000's and share }\%$ 