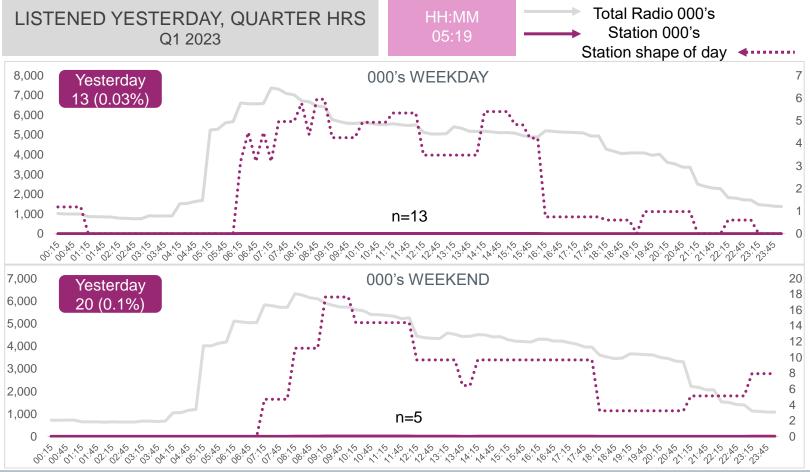

#### P7D AUDIENCE AND QUARTER HOURS LISTENERSHIP

Sample too small to report reliably on demographic profile.

P7D - Shows 000's and share % Yesterday – Shows 000's and share % in pink boxes for weekday and weekend Shape of day – for total radio runs on left axis, for station axis runs on right

Station n=207