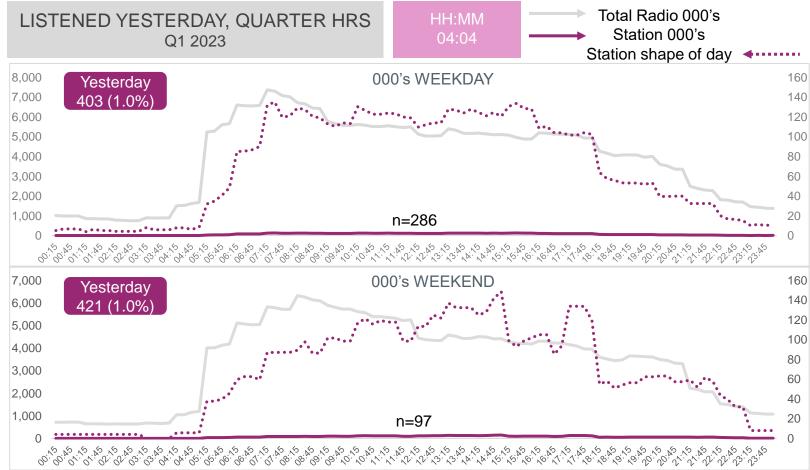

# METRO FM (Rank 2)

#### P7D AUDIENCE AND QUARTER HOURS LISTENERSHIP

Half the audience resides in Gauteng (49%) mainly in metro areas (67%). Listeners are primarily Black (91%) and male (57%). Sixty 7% of listeners are between the ages of 25-49 years old.

Yesterday – Shows 000's and share % in pink boxes for weekday and weekend Shape of day – for total radio runs on left axis, for station axis runs on right