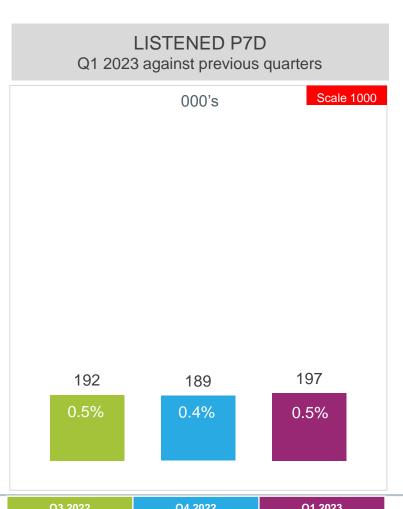

# **UKHOZI FM** (Rank 1)

#### P7D AUDIENCE AND QUARTER HOURS LISTENERSHIP

Audience is balanced across male 51%, and female 49%. A primarily Black audience (97%), residing mostly in KZN (60%), but also attracting Gautengers (23%). Audience across all geotypes. Age group 35-49 accounts for 30% of the audience followed by 25-34 year olds (29%).

P7D - Shows 000's and share %

Q4 2022

Q1 2023