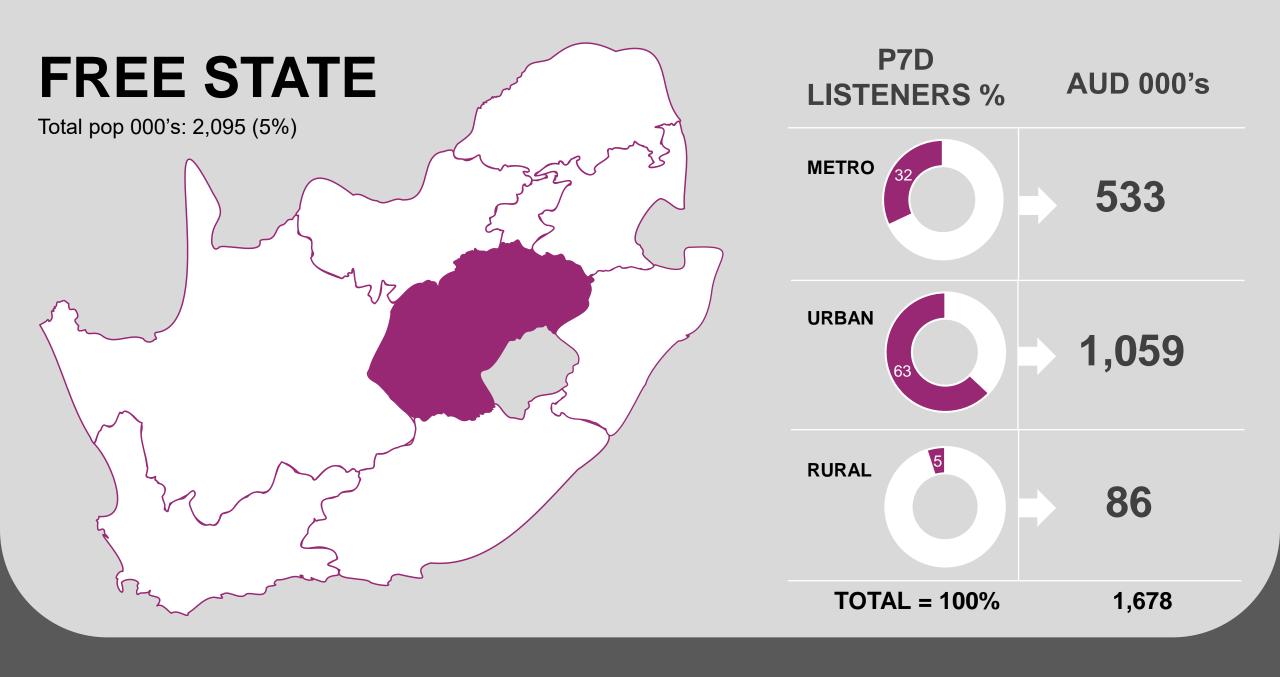

#### FREE STATE %

Total SA pop 000's: 42,571; n=37,196
Province pop 000's: 2,095; n=1,809

HH:MM 05:06 HH:MM 05:38

# P7D RADIO PROFILE %

Total SA listeners 000's: 31,829; n=28,133
Province listeners 000's: 1,678; n=1,459

A radio heartland with highest P7D reach and the heaviest listening.

#### FREE STATE P7D AUDIENCE - TOP 10 STATIONS

Lesedi has an exceptionally high reach with two thirds of the Free State population and is the foundation of radio's strength in the province.

Beyond the top 5 stations, station audiences are well below 100,000.