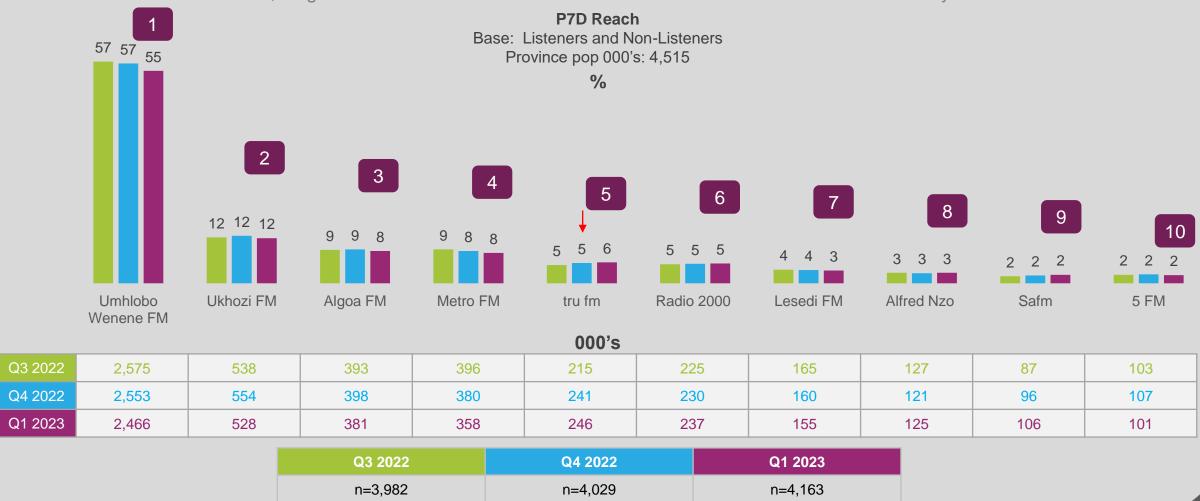

# **EASTERN CAPE P7D AUDIENCE – TOP 10 STATIONS**

With 2.5 Million listeners, Umhlobo Wenene attracts the lionshare of the province's listenership. Ukhozi FM, Aloga FM and Metro FM each have a reach in excess of 350 000 listeners weekly.