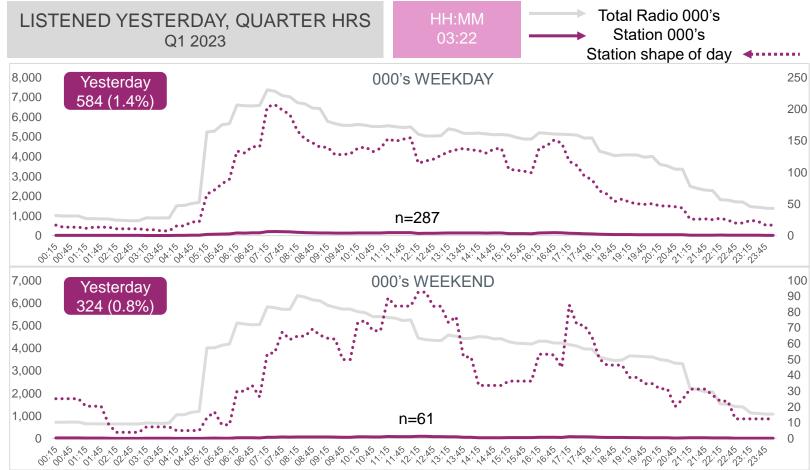

### P7D AUDIENCE AND QUARTER HOURS LISTENERSHIP

5 FM's audience is largely a young (Ages 25-34 at 38%) and male (61%) audience. Listeners reside mostly in metro areas (68%) with 36% in Gauteng, 17% in Western Cape and 14% in KZN (the provinces that have the largest metro areas).

Q3 2022 Q4 2022 Q1 2023

Oct '21 to Sep '22 Jan '22 to Dec '22 Apr '22 to Mar '23

Base = 37,806 Base 37,137 Base 37,196

Station n=727

Station n=723

Station n=746

**P7D** – Shows 000's and share % **Yesterday** – Shows 000's and share % in pink boxes for weekday and weekend **Shape of day** – for total radio runs on left axis, for station axis runs on right