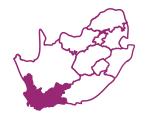

#### **WESTERN CAPE %**

Total SA pop 000's: 42,571; n=37,196 Province pop 000's: 5,295; n=5,207

Total SA

Province

Total SA listeners 000's: 31,829; n=28,133
Province listeners 000's: 3,901; n=3,891

P7D reach ranks 6<sup>th</sup>, but yesterday's weekday is higher than average, indicating a more frequent audience, with medium listening.

Western Cape has the highest level of media engagement, across all media types, especially Watching and the Internet.