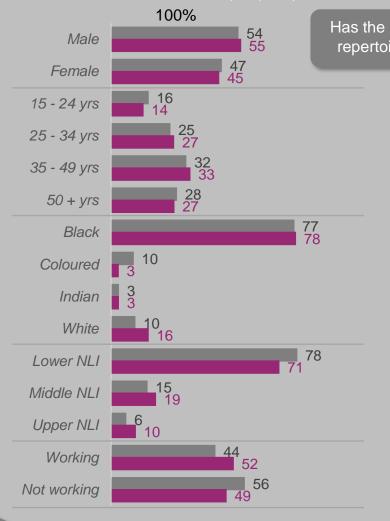

# **P7D Listening**Total Population 42,571

Radio listening amongst male audiences holds strong at an almost 80% P7D reach. We see a softening in female listeners.

**P7D Listening**Total Population 42,571

Radio remains sturdy amongst the CWI populations with a light drop off amongst Black listeners.

# **P7D Listening**Total Population 42,571

Radio is stronger for Middle and Upper Income, the economically active population, while there is a slightly lower reach for Lower Income individuals.

Radio declines are mainly driven by people living in rural areas, where a disengagement from media in general is evident.