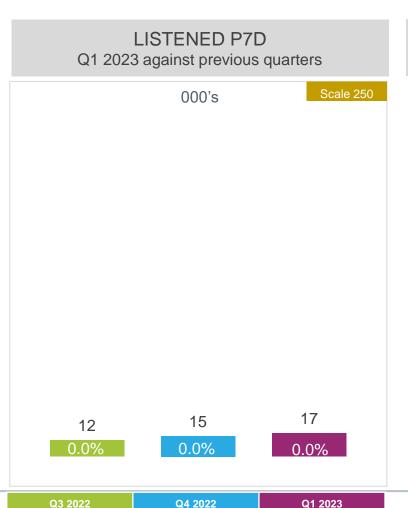

Oct '21 to Sep '22 Base = 37,806 Station n=262

Jan '22 to Dec '22 Base 37,137 Station n=263 Apr '22 to Mar '23 Base 37,196 Station n=275 P7D – Shows 000's and share %
Yesterday – Shows 000's and share

25