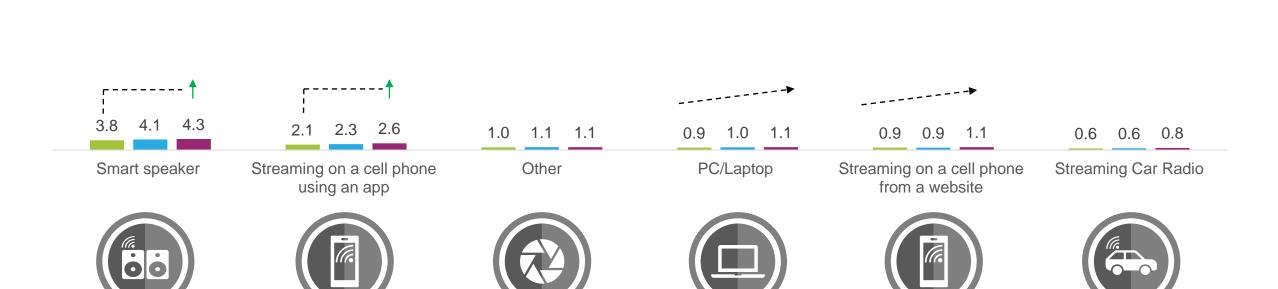

## **LISTENING DEVICE (NEXT 6)**

Q3 2022

n=37,806

Q4 2022

n=37,137

Q1 2023

n=37,196

Streaming from a cell phone and smart speakers are emerging technologies, showing signficant increases over a longer period with Q1 2023 compared to Q3 2022.