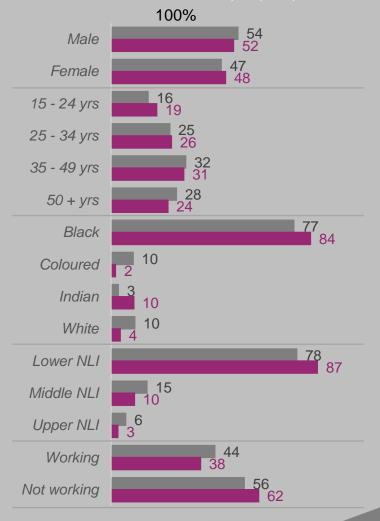

# **P7D Listening**Total Population 42,571

Radio listening amongst male audiences holds strong at an almost 80% P7D reach. We see a softening in female listeners.

**P7D Listening**Total Population 42,571

Radio remains sturdy amongst the CWI populations with a light drop off amongst Black listeners.

# **P7D Listening**Total Population 42,571

Radio is stronger for Middle and Upper Income, the economically active population, while there is a slightly lower reach for Lower Income individuals.

Radio declines are mainly driven by people living in rural areas, where a disengagement from media in general is evident.