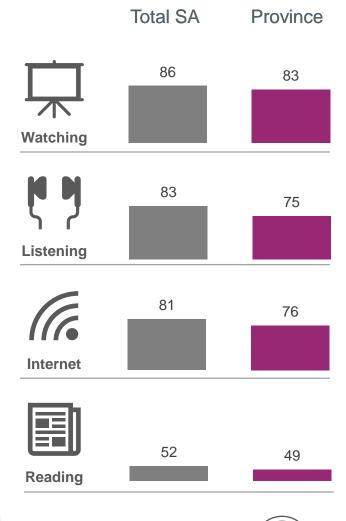

#### **EASTERN CAPE %**

Total SA pop 000's: 42,571; n=37,196 Province pop 000's: 4,515; n=4,163

05:32

05:06

Total SA

Province

Total SA listeners 000's: 31,829; n=28,133 Province listeners 000's: 3,248; n=3,079

# P7D MEDIA %

Total SA pop 000's: 42,571; n=37,196 Province pop 000's: 4,515; n=4,163

|           | Total SA | Province |
|-----------|----------|----------|
| Watching  | 86       | 83       |
| Listening | 83       | 80       |
| Internet  | 81       | 74       |
| Reading   | 52       | 43       |