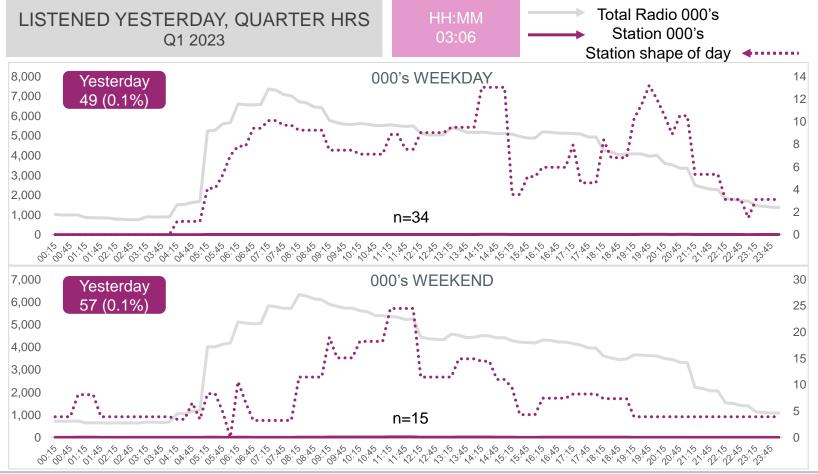

## LIGWALAGWALA FM (Rank 10)

#### P7D AUDIENCE AND QUARTER HOURS LISTENERSHIP

Larger part of the audience resides in Mpumalanga, 78% and 52% in non-metro urban areas followed by rural at 39%. The audience is mainly Black (97%), with listening spread evenly across male (52%) and female (48%).