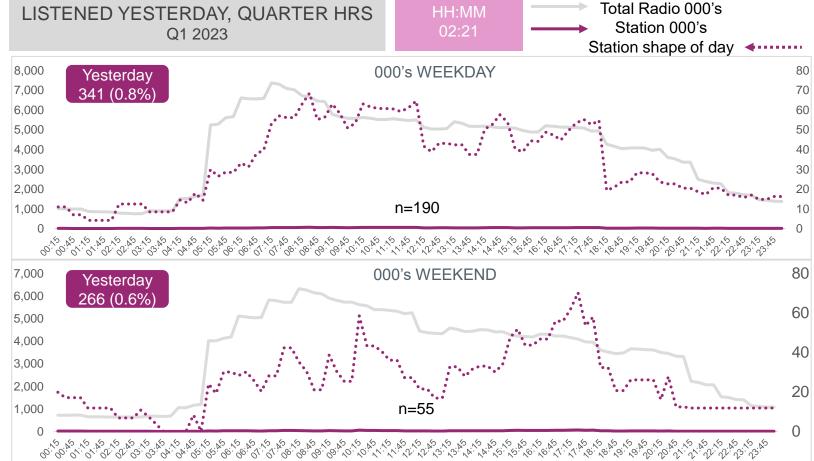

# **UKHOZI FM** (Rank 1)

#### P7D AUDIENCE AND QUARTER HOURS LISTENERSHIP

Audience is balanced across male 51%, and female 49%. A primarily Black audience (97%), residing mostly in KZN (60%), but also attracting Gautengers (23%). Audience across all geotypes. Age group 35-49 accounts for 30% of the audience followed by 25-34 year olds (29%).

P7D - Shows 000's and share %

Q4 2022

Q1 2023