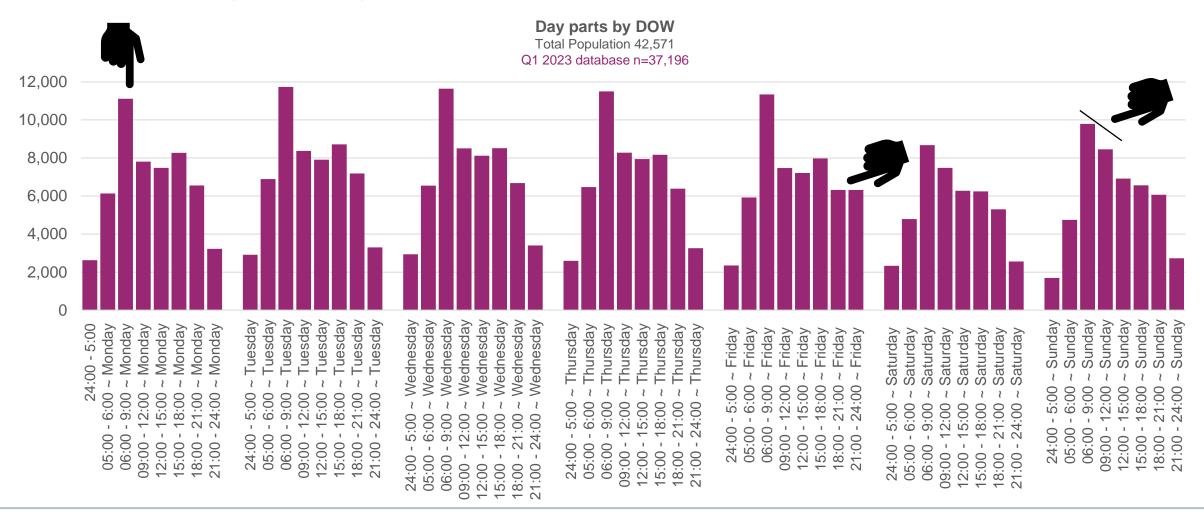

#### DAY PARTS SHAPE OF DAY

Listening peaks on weekday mornings from 6:00 to 9:00, drive time. Radio provides companionship into the night on Fridays, as listeners mellow out after the working week (listening to music). Sunday listeners mainly tune in from 9:00 to 12:00.