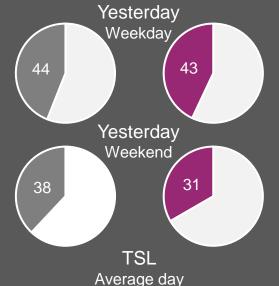

#### **TOTAL POPULATION – AVERAGE YESTERDAY REACH**

Almost a third of waking hours (16 hours) is spent listening to the radio, showing radio's strengh as a long-form media. There is some softening of the yesterday and time spent measures.

#### YESTEDAY LISTENERSHIP BY DAY OF WEEK

Tuesdays and Wednesdays have the highest listening reach, maintaining audiences of over 19 Million per day. Saturday, Sunday and Monday have the lowest active audiences. Declines in radio listenership are resulting from drops in Monday, Thursday and Sunday audiences.