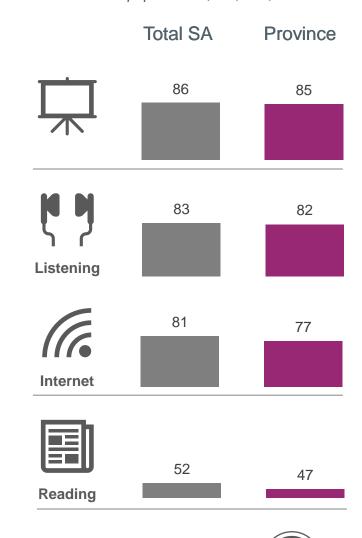

# P7D MEDIA %

Total SA pop 000's: 42,571; n=37,196 Province pop 000's: 4,515; n=4,163

|           | Total SA | Province |
|-----------|----------|----------|
| Watching  | 86       | 83       |
| Listening | 83       | 80       |
| Internet  | 81       | 74       |
| Reading   | 52       | 43       |