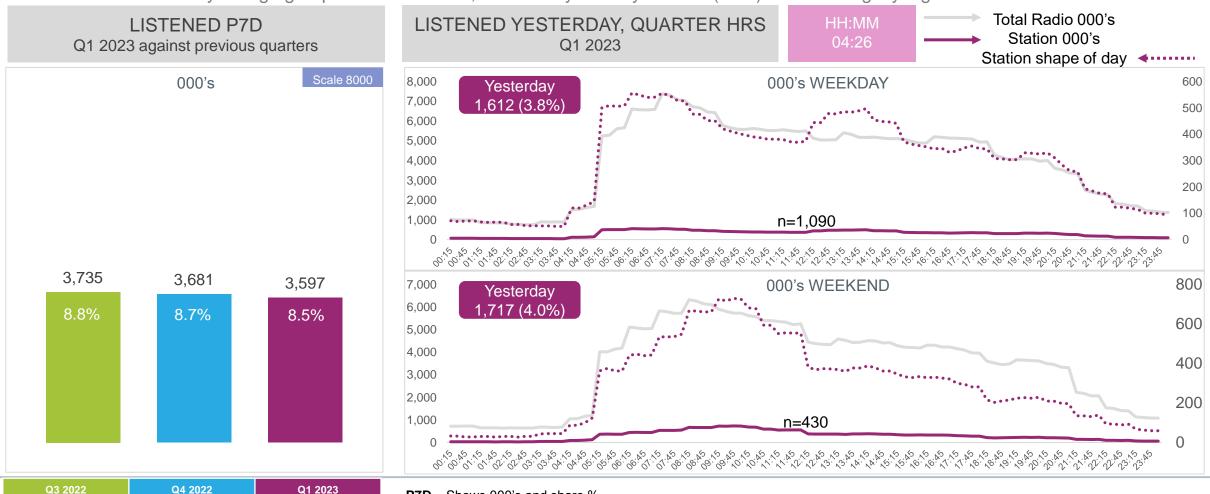

## THOBELA FM (Rank 6)

#### P7D AUDIENCE AND QUARTER HOURS LISTENERSHIP

Audience is mainly from Limpopo (52%) and Gauteng (34%), with a large rural following (49%). However, audiences from metro areas are sizable at 33%. The auidence has a relatively even gender split with male (52%) and female (48%), mostly Black (98%).