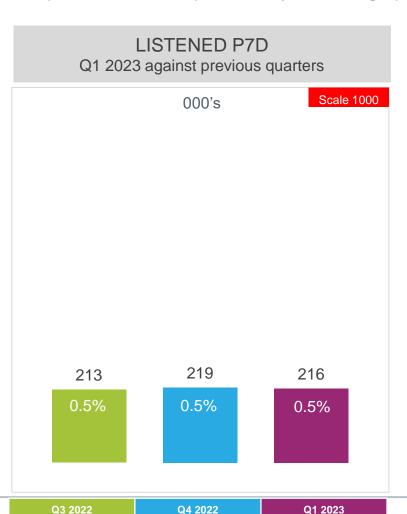

## **IKWEKWEZI FM** (Rank 15)

# IKMEKMEZI\*

#### P7D AUDIENCE AND QUARTER HOURS LISTENERSHIP

Predominantly Black (96%), with largest audience residing in Mpumalanga (53%) followed by Gauteng (34%). Non-metro urban contrubutes mostly with 41% followed by metro 33%. Age group 35-49 (36%) followed by 25-34 years (25%). A slightly higher male audience at 53%.