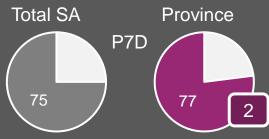

#### P7D RADIO PROFILE %

Total SA listeners 000's: 31,829; n=28,133
Province listeners 000's: 2,231; n=1,930

Second highest P7D reach and much higher than average weekend reach, time spent is medium.

Interestingly the media repertoire score is 2<sup>nd</sup> lowest, due to much lower than average watch activities. Listening and Watching are on par.