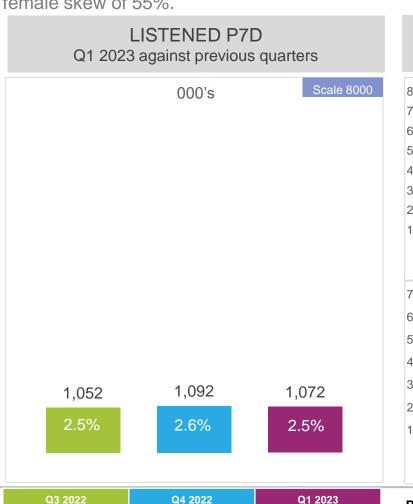

### P7D AUDIENCE AND QUARTER HOURS LISTENERSHIP

947 is a Gauteng radio station (94%), with a diverse audience of Black (48%), White (30%), Indian (14%) and Coloured (9%) listeners. It has a female skew of 55%.