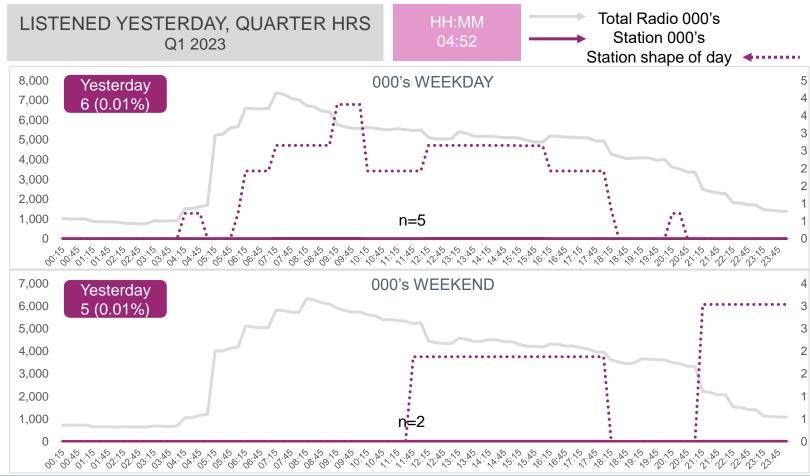

Apr '22 to Mar '23 Base 37,196 Station n=527 P7D – Shows 000's and share % Yesterday – Shows 000's and sh