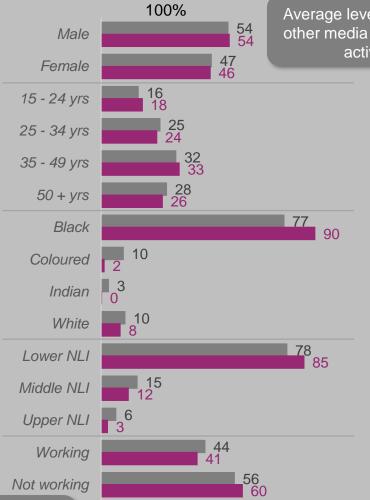

#### P7D MEDIA %

Total SA pop 000's: 42,571; n=37,196 Province pop 000's: 2,095; n=1,809

**Total SA** 

Average level engagement with other media types, but listening activities lead.

Media repertoire score