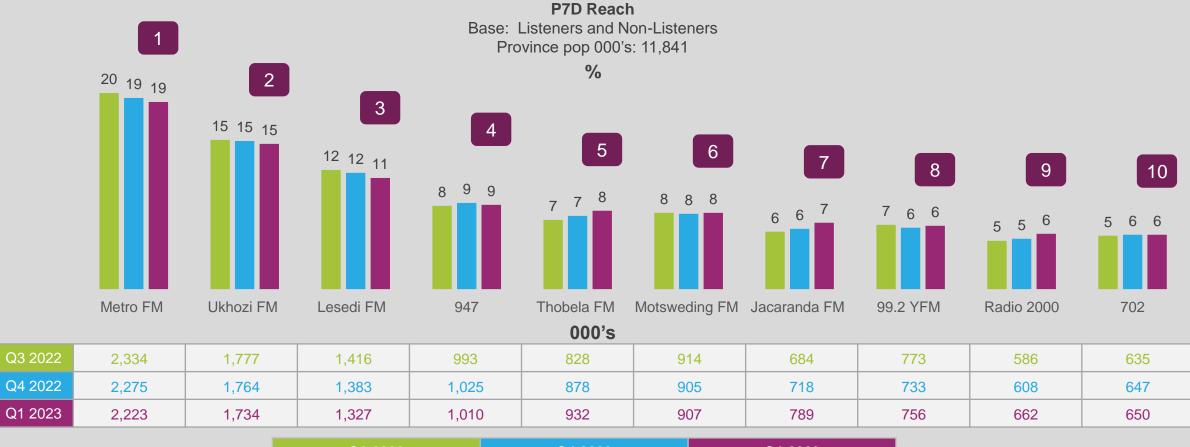

#### **KWAZULU-NATAL P7D AUDIENCE – TOP 10 STATIONS**

Ukhozi FM leads in the Top 10, with a massive P7D core listenership. Gagasi and East Coast Radio reach over a million listeners in an average week.