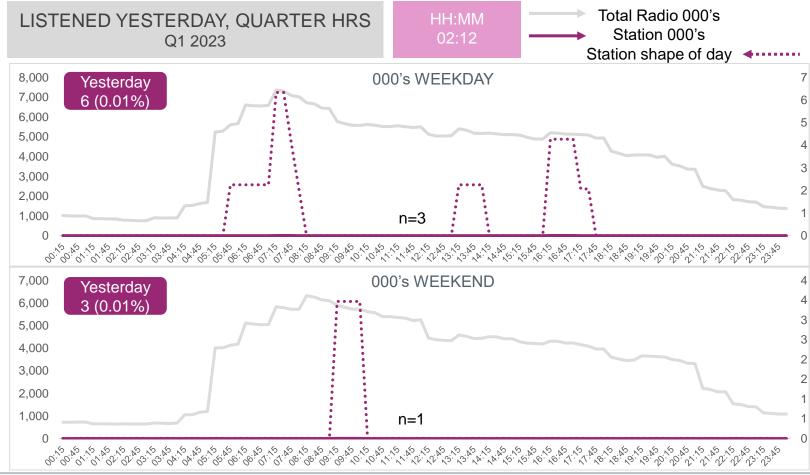

Oct '21 to Sep '22 Jan '2 Base = 37,806 Ba

Station n=518

Jan '22 to Dec '22 Base 37,137 Station n=487 Apr '22 to Mar '23 Base 37,196 Station n=473  $\mbox{\bf P7D}-\mbox{Shows 000's and share }\%$ 