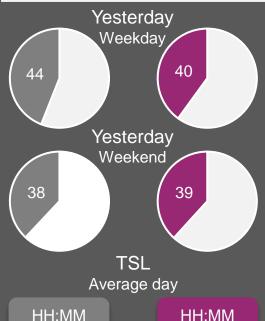

#### **EASTERN CAPE %**

Total SA pop 000's: 42,571; n=37,196 Province pop 000's: 4,515; n=4,163

05:32

05:06

Total SA

Province

Total SA listeners 000's: 31,829; n=28,133 Province listeners 000's: 3,248; n=3,079

2<sup>nd</sup> lowest P7D reach, but with heavy listening time, indicating a devoted core audience. Ave. weekday and weekend day have equal yesterday reach.