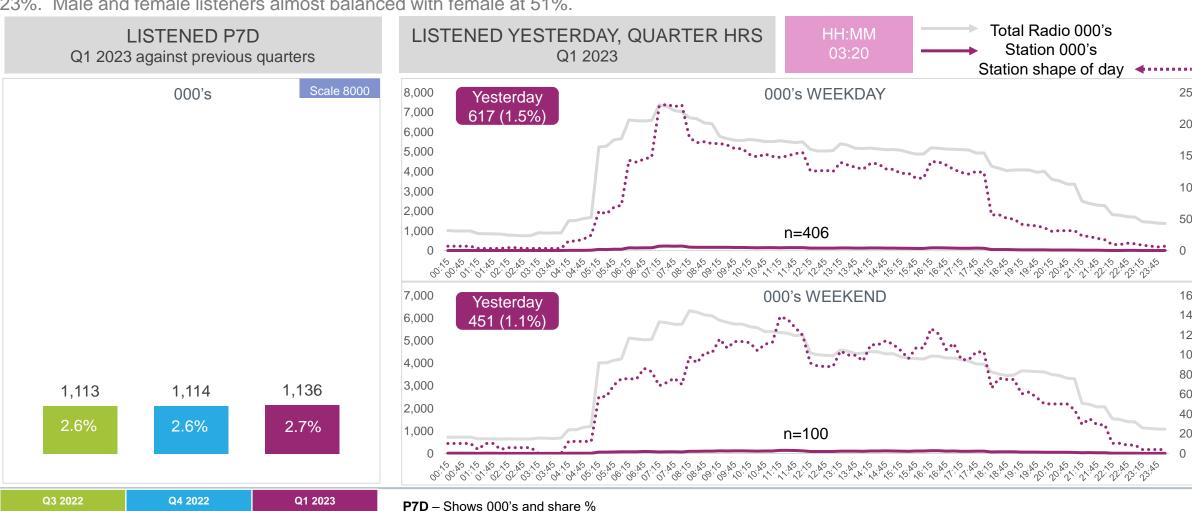

### P7D AUDIENCE AND QUARTER HOURS LISTENERSHIP

Most of the audience resides in WC (97%) in metro areas (61%). Coloured listeners make up 58% of the audience, followed by White at 23%. Male and female listeners almost balanced with female at 51%.

Oct '21 to Sep '22 Jan '22 to Dec '22 Apr '22 to Mar '23 Base = 37.806Base 37,137 Base 37,196 Station n=923 Station n=946 Station n=1.004