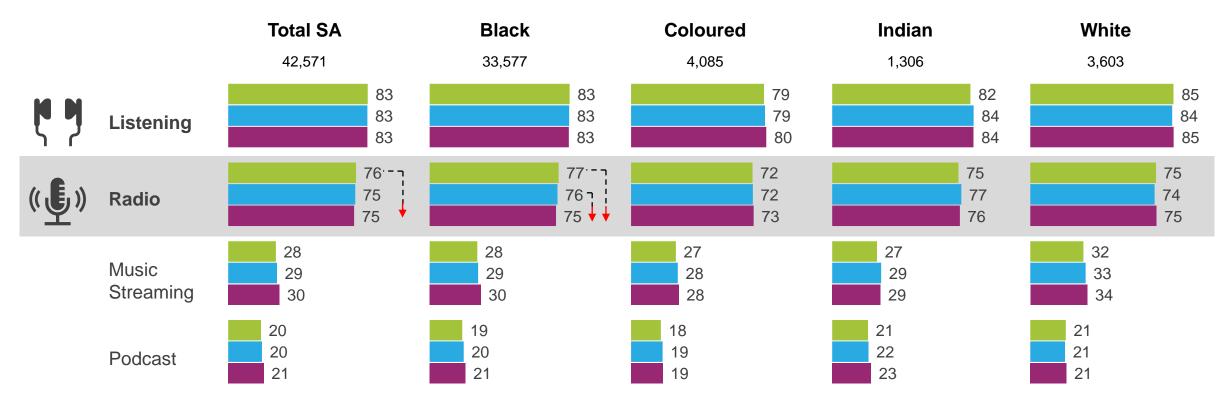

Radio remains sturdy amongst the CWI populations with a light drop off amongst Black listeners.