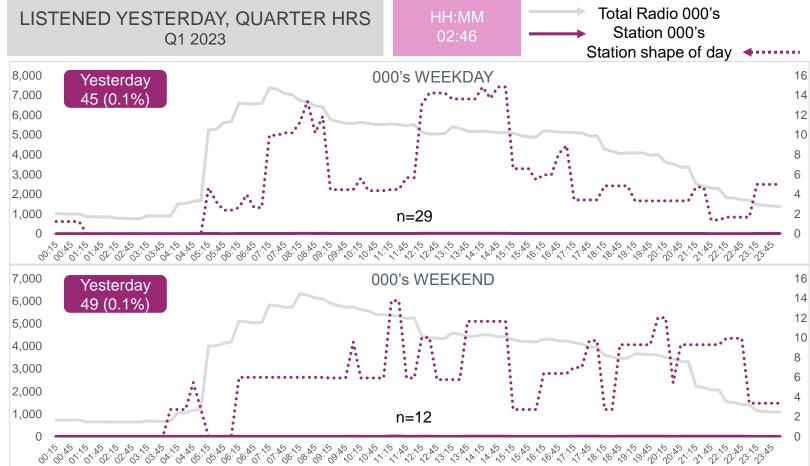

## TRU FM (Rank 28)

#### P7D AUDIENCE AND QUARTER HOURS LISTENERSHIP

Sample too small to report reliably on demographic profile.

P7D - Shows 000's and share % Yesterday – Shows 000's and share % in pink boxes for weekday and weekend Shape of day – for total radio runs on left axis, for station axis runs on right

Station n=207