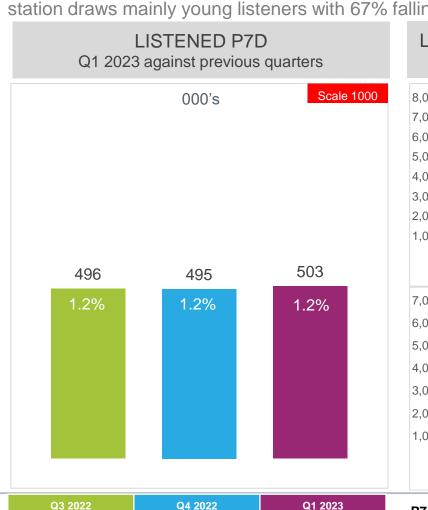

#### P7D AUDIENCE AND QUARTER HOURS LISTENERSHIP

Males dominate the audience for Power FM at 76%. Listeners are mainly Black (98%) and live mostly in Gauteng (80%) in metro areas (76%). The larger age group of listeners fall between 35-49 years old (40%) followed by 25-34 year olds (26%).

Oct '21 to Sep '22 Base = 37,806 Station n=262

Jan '22 to Dec '22 Base 37,137 Station n=263 Apr '22 to Mar '23 Base 37,196 Station n=275 P7D – Shows 000's and share %
Yesterday – Shows 000's and share

25