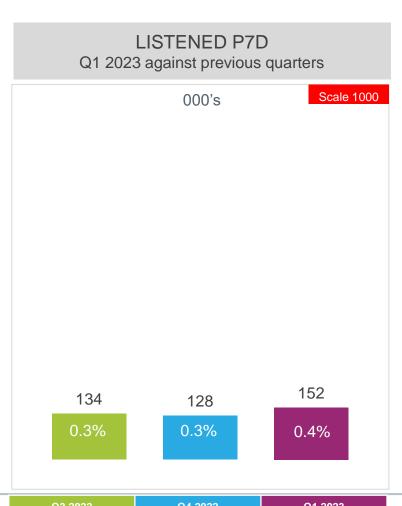

## LIGWALAGWALA FM (Rank 10)

#### P7D AUDIENCE AND QUARTER HOURS LISTENERSHIP

Larger part of the audience resides in Mpumalanga, 78% and 52% in non-metro urban areas followed by rural at 39%. The audience is mainly Black (97%), with listening spread evenly across male (52%) and female (48%).