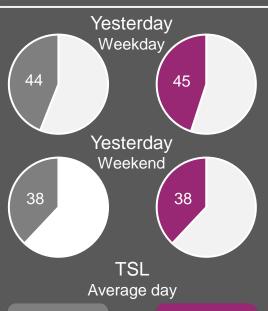

2<sup>nd</sup> lowest P7D reach, but with heavy listening time, indicating a devoted core audience. Ave. weekday and weekend day have equal yesterday reach.