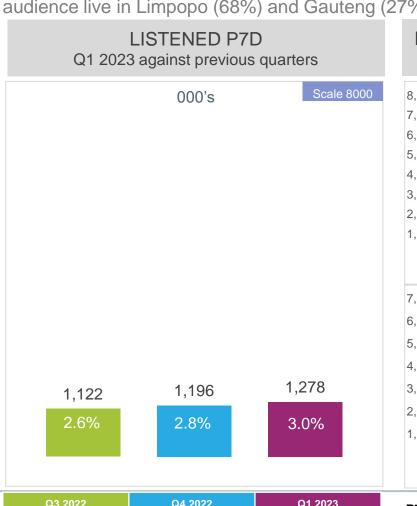

#### P7D AUDIENCE AND QUARTER HOURS LISTENERSHIP

Listeners are balanced across male (50%) and female (50%), predominantly Black (99%), residing in rural areas (60%). The majority of the audience live in Limpopo (68%) and Gauteng (27%).

Q3 2022 Q4 2022 Q1 2023

Apr '22 to Mar '23 Base 37,196 Station n=1,062 P7D - Shows 000's and share %