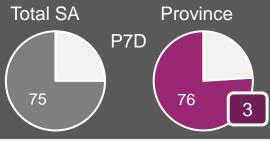

#### P7D LISTENERSHIP ACROSS PROVINCE

Free State, North West and KZN have the highest levels of P7D listenership.

2<sup>nd</sup> lowest P7D reach, but with heavy listening time, indicating a devoted core audience. Ave. weekday and weekend day have equal yesterday reach.