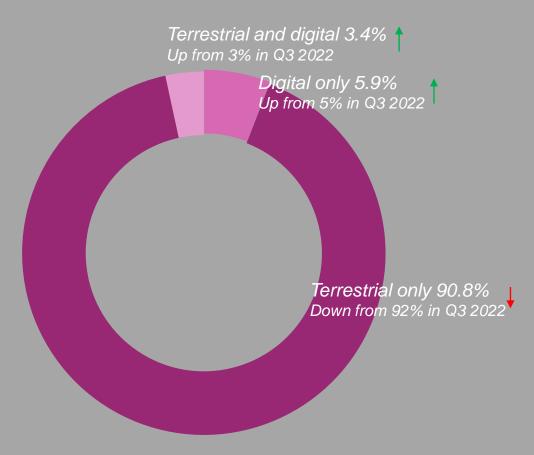

#### **DEVICE SUMMARY**

Listening via Terrestrial sources remains prevalent, but a slow creep of listening via digital platforms is evolving. With 84% of the population on prepaid data plans for phones, transition to digital is slow.