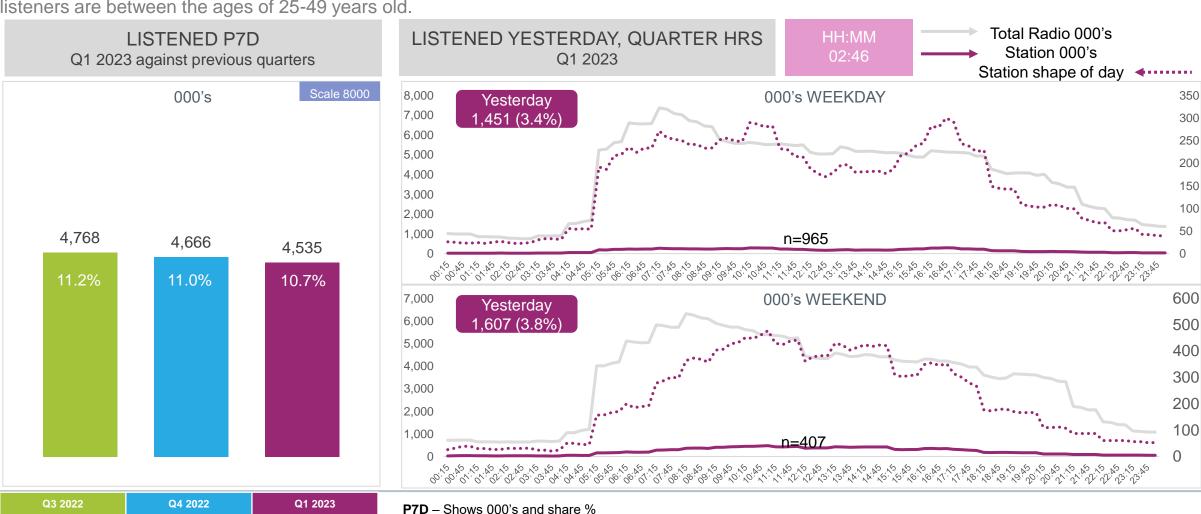

## LESEDI FM (Rank 4)

### P7D AUDIENCE AND QUARTER HOURS LISTENERSHIP

Lesedi listeners are mainly Black (97%). Audiences reside mostly in Free State (38%) and Gauteng (37%,) with 87% living in metro and small urban areas. The 35-49 year age group contributes 31%, followed by 25-34 year olds (26%). It has a slightly higher female audience at 53%.