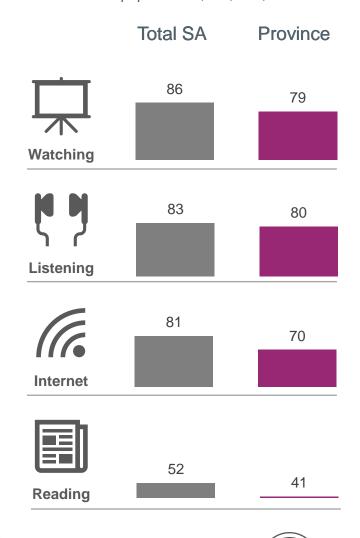

#### **EASTERN CAPE %**

Total SA pop 000's: 42,571; n=37,196 Province pop 000's: 4,515; n=4,163

05:32

05:06

Total SA

Province

Total SA listeners 000's: 31,829; n=28,133 Province listeners 000's: 3,248; n=3,079

# P7D MEDIA %

Total SA pop 000's: 42,571; n=37,196 Province pop 000's: 4,515; n=4,163

|           | Total SA | Province |
|-----------|----------|----------|
| Watching  | 86       | 83       |
| Listening | 83       | 80       |
| Internet  | 81       | 74       |
| Reading   | 52       | 43       |