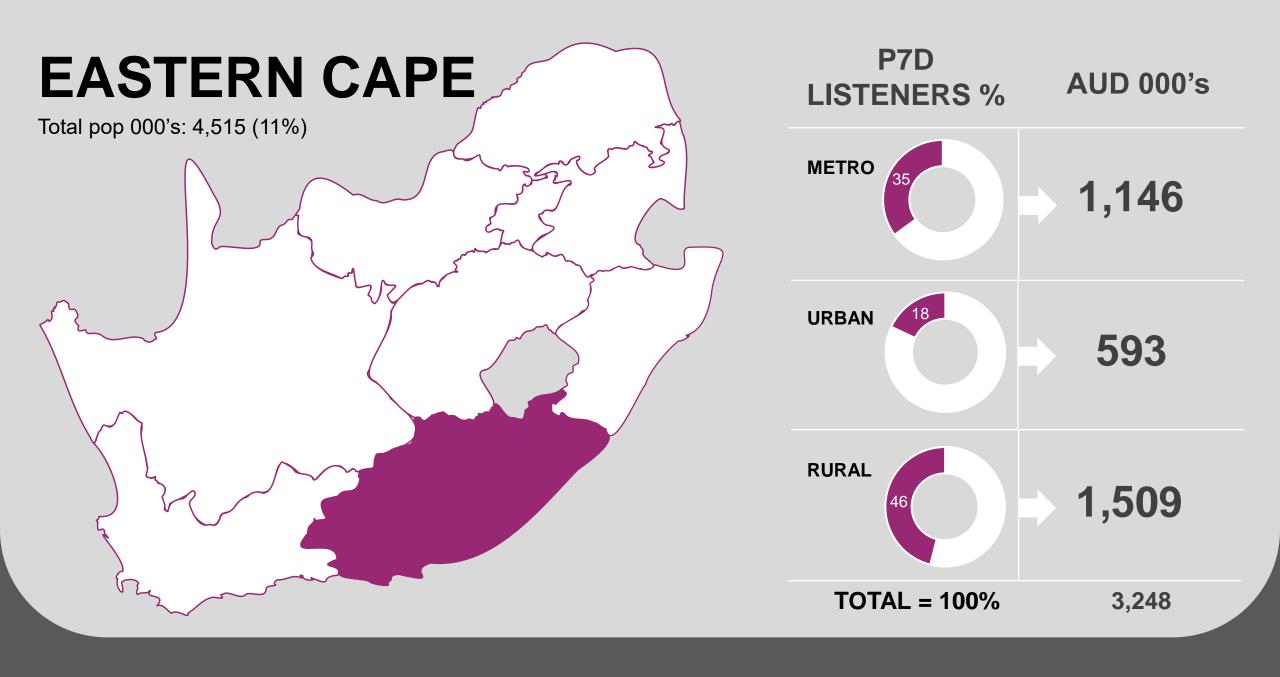

#### **EASTERN CAPE %**

Total SA pop 000's: 42,571; n=37,196 Province pop 000's: 4,515; n=4,163

05:32

05:06

Total SA

Province

Total SA listeners 000's: 31,829; n=28,133 Province listeners 000's: 3,248; n=3,079

2<sup>nd</sup> lowest P7D reach, but with heavy listening time, indicating a devoted core audience. Ave. weekday and weekend day have equal yesterday reach.