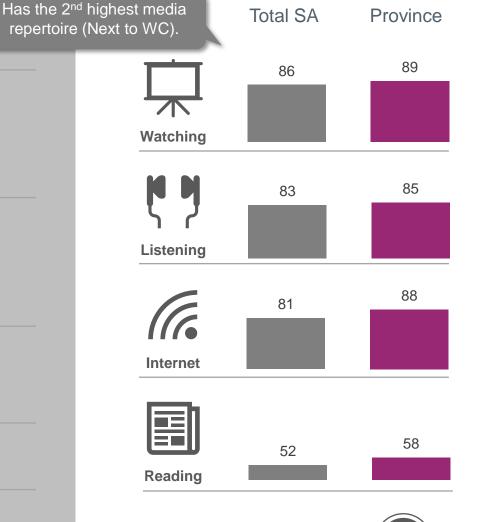

The province's large metro population increases its media repertoire, taking it to a midpoint.

#### P7D MEDIA %

Total SA pop 000's: 42,571; n=37,196 Province pop 000's: 7,823; n=6,656

Media repertoire score