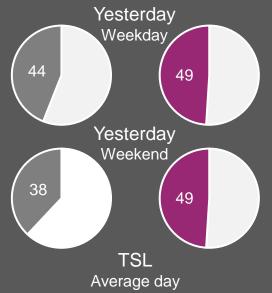

# P7D RADIO PROFILE %

Total SA listeners 000's: 31,829; n=28,133
Province listeners 000's: 1,678; n=1,459

A radio heartland with highest P7D reach and the heaviest listening.