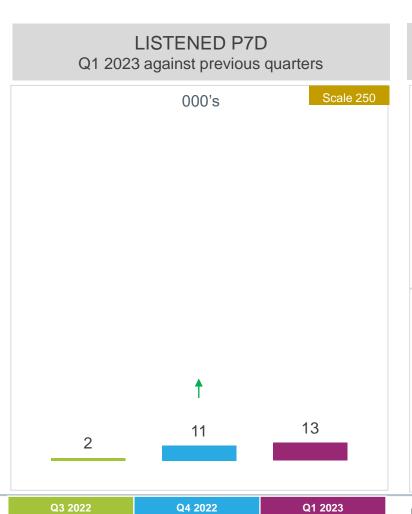

Oct '21 to Sep '22 Jan '2 Base = 37,806 Ba

Station n=518

Jan '22 to Dec '22 Base 37,137 Station n=487 Apr '22 to Mar '23 Base 37,196 Station n=473  $\mbox{\bf P7D}-\mbox{Shows 000's and share }\%$ 