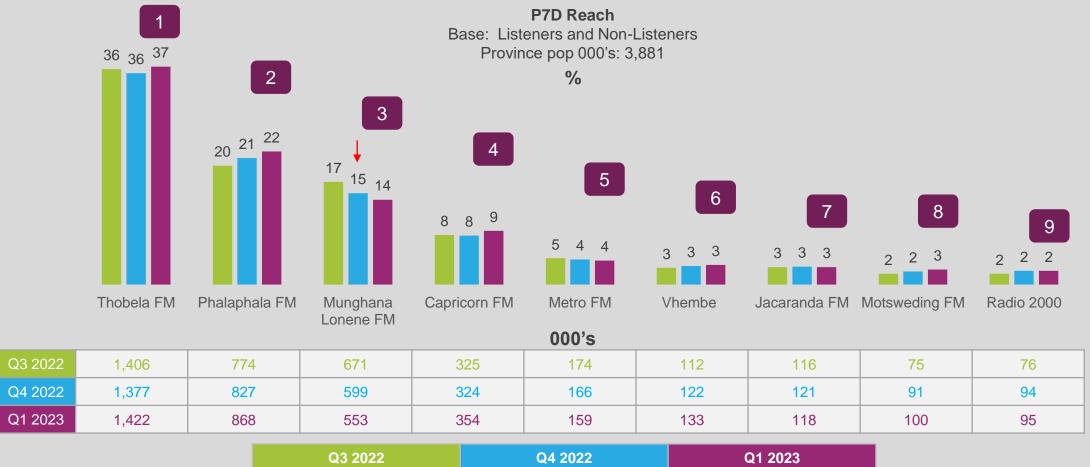

#### LIMPOPO P7D AUDIENCE – TOP 10 STATIONS

The Top 2, Thobela FM and Phalaphala FM, are trending upwards. Munghana Lonene and Capricorn have substantial audiences, with Capricorn's listening trending upwards.

| Q3 2022 | Q4 2022 | Q1 2023 |
|---------|---------|---------|
| n=3,595 | n=3,475 | n=3,334 |