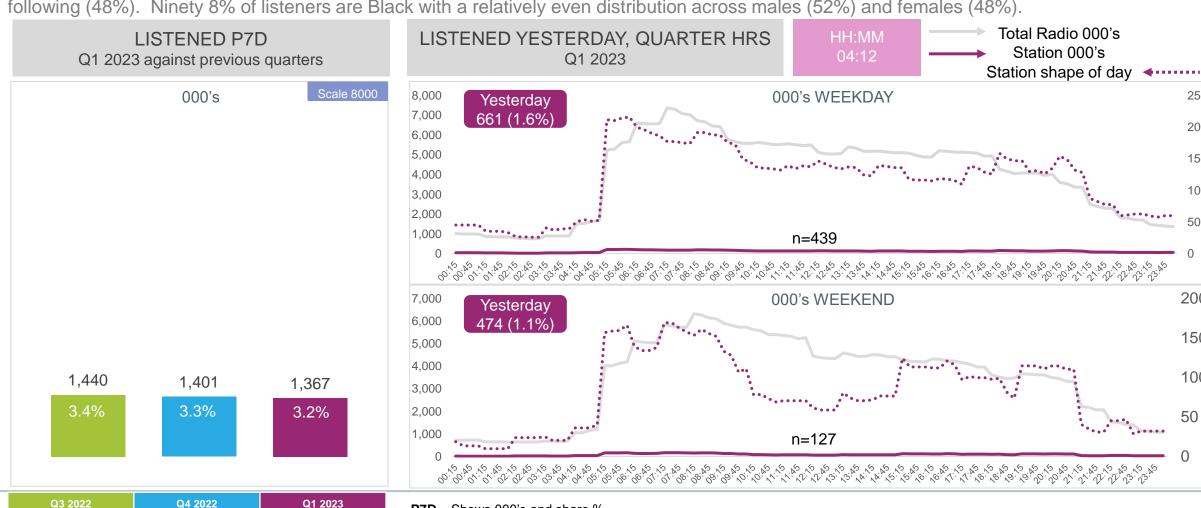

#### P7D AUDIENCE AND QUARTER HOURS LISTENERSHIP

Biggest audience resides within Limpopo (40%), followed by Gauteng (33%) and Mpumalanga (23%) across all geo areas, with a large rural following (48%). Ninety 8% of listeners are Black with a relatively even distribution across males (52%) and females (48%).

P7D - Shows 000's and share %

Yesterday – Shows 000's and share % in pink boxes for weekday and weekend Shape of day – for total radio runs on left axis, for station axis runs on right

Station n=1.348