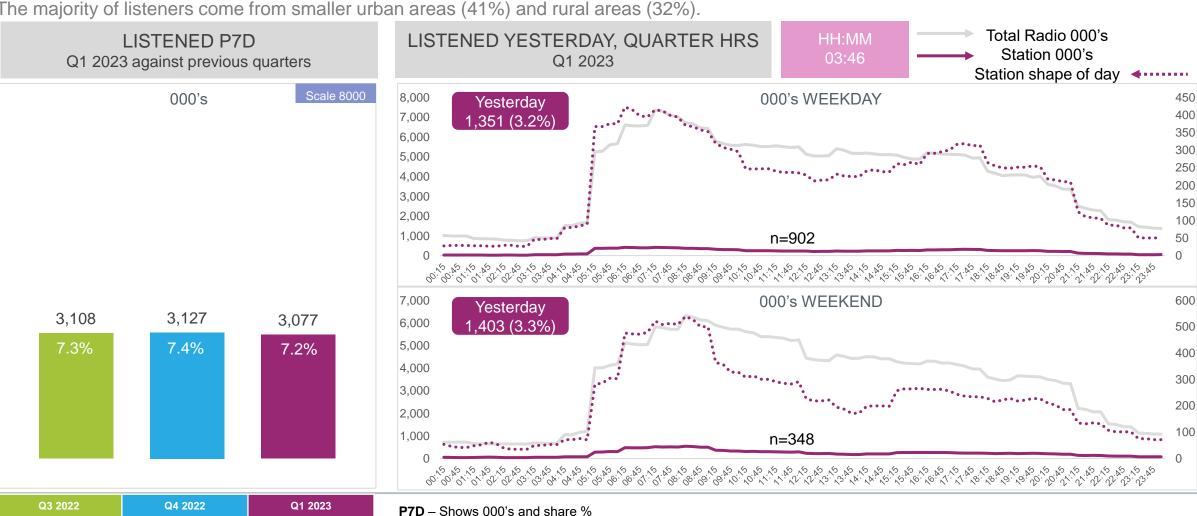

## MOTSWEDING FM (Rank 5)

#### P7D AUDIENCE AND QUARTER HOURS LISTENERSHIP

Listening is evenly distributed across male (51%) and female (49%) audiences. Most listeners reside in NW (51%) and GP (30%). The majority of listeners come from smaller urban areas (41%) and rural areas (32%).