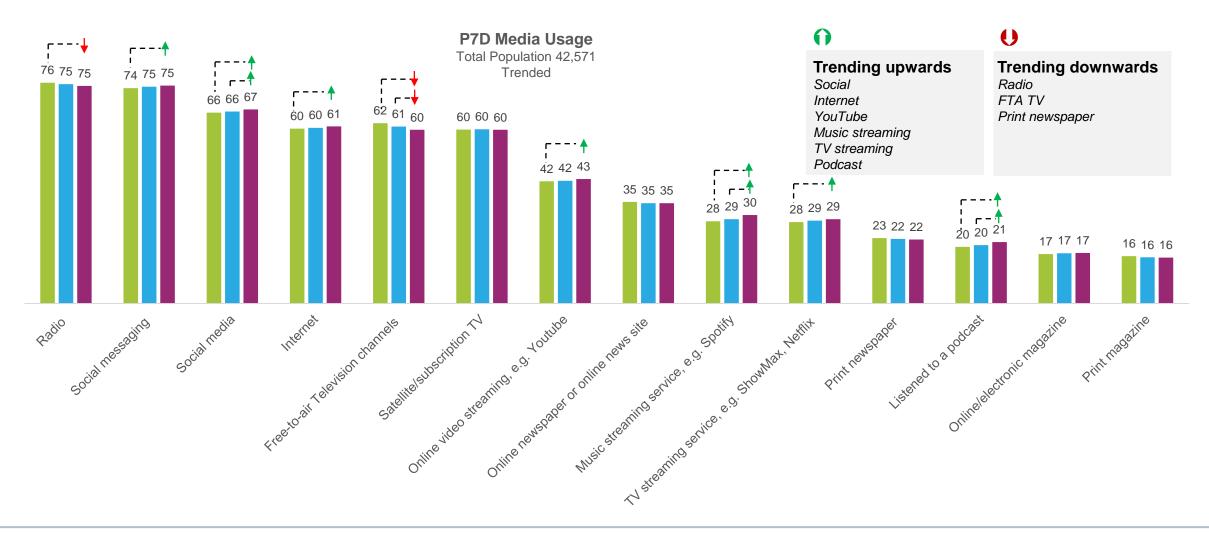

#### RADIO POSITION IN THE MEDIA LANDCAPE - TRENDED

Digital media is emerging and changing the dynamics of the South African media environment.