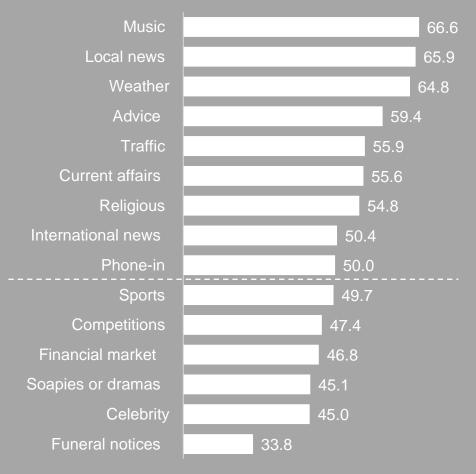

#### Shows like listening too

Total Population (000's) 42,571 Q1 2023

6

Music and localised content are still strong driving forces for radio listening.

Radio holds its strength as an information source.

#### RECAPTURING AUDIENCES WITH THE RIGHT CONTENT

|                    |          | %              |                |        | Index heat map |                 |                |                |        |       |                 |
|--------------------|----------|----------------|----------------|--------|----------------|-----------------|----------------|----------------|--------|-------|-----------------|
| Radio Content      | Total SA | 25-34<br>years | 35-49<br>years | Female | Rural          | Lower<br>Income | 25-34<br>years | 35-49<br>years | Female | Rural | Lower<br>Income |
| Music              | 67       | 69             | 69             | 65     | 64             | 66              | 103            | 104            | 97     | 97    | 99              |
| Local news         | 66       | 68             | 72             | 62     | 66             | 66              | 102            | 109            | 94     | 100   | 99              |
| Weather            | 65       | 66             | 71             | 62     | 65             | 65              | 101            | 109            | 96     | 101   | 100             |
| Advice             | 59       | 62             | 65             | 57     | 61             | 61              | 104            | 109            | 97     | 102   | 102             |
| Traffic            | 56       | 59             | 64             | 51     | 55             | 55              | 105            | 114            | 92     | 98    | 98              |
| Current affairs    | 56       | 57             | 62             | 52     | 57             | 55              | 102            | 112            | 94     | 103   | 99              |
| Religious          | 55       | 54             | 62             | 56     | 59             | 57              | 99             | 112            | 101    | 108   | 104             |
| International news | 50       | 50             | 56             | 47     | 51             | 50              | 100            | 110            | 93     | 101   | 99              |
| Phone-in           | 50       | 52             | 56             | 48     | 52             | 51              | 103            | 112            | 97     | 104   | 102             |
| Sports             | 50       | 50             | 55             | 36     | 51             | 50              | 101            | 110            | 72     | 102   | 100             |
| Competitions       | 47       | 52             | 52             | 47     | 49             | 49              | 109            | 110            | 98     | 104   | 103             |
| Financial market   | 47       | 49             | 53             | 43     | 47             | 47              | 105            | 112            | 91     | 101   | 100             |
| Soapies or dramas  | 45       | 47             | 48             | 45     | 52             | 49              | 103            | 106            | 100    | 116   | 109             |
| Celebrity          | 45       | 48             | 47             | 44     | 47             | 47              | 107            | 105            | 98     | 104   | 105             |
| Funeral notices    | 34       | 34             | 38             | 33     | 40             | 37              | 100            | 113            | 98     | 118   | 109             |

Music remains a dominant factor in attracting and retaining radio listeners.

- **1. 25-34 year olds** want music, competitions and celebrity.
- 2. 35-49 year olds love classic radio content and over index on all radio content types. Radio's strong nostalgia factor resonates with this target group.
- 3. Females score lower on classic radio content. Investigate what other content may appeals more to females to grow audience share.
- **4. Rural** audiences over-index on religious programs, soapies and funeral notices.