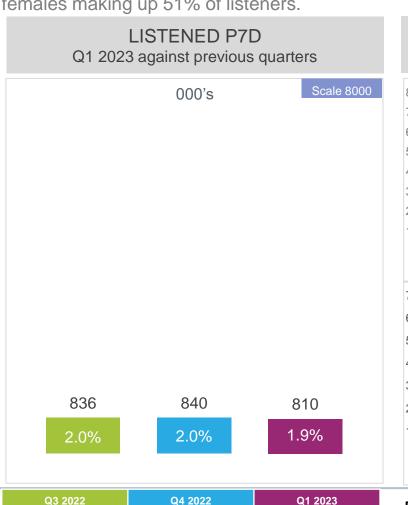

## **HEART 104.9 FM** (Rank 20)

#### P7D AUDIENCE AND QUARTER HOURS LISTENERSHIP

The audience composition for Heart is 87% Coloured, with 95% of the audience residing in the WC. The gender profile is fairly even with females making up 51% of listeners.