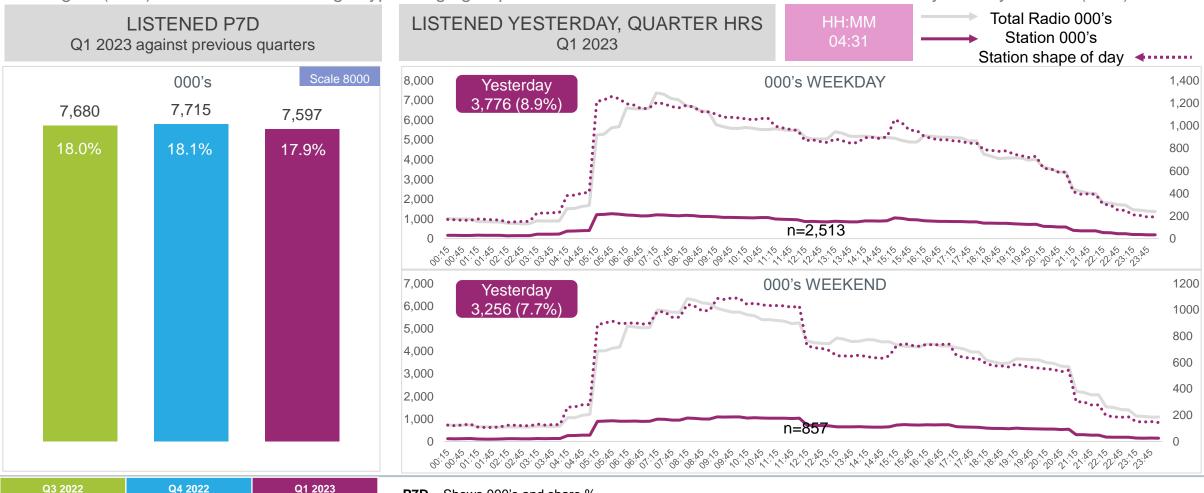

#### **TOTAL POPULATION – AVERAGE YESTERDAY REACH**

Almost a third of waking hours (16 hours) is spent listening to the radio, showing radio's strengh as a long-form media. There is some softening of the yesterday and time spent measures.