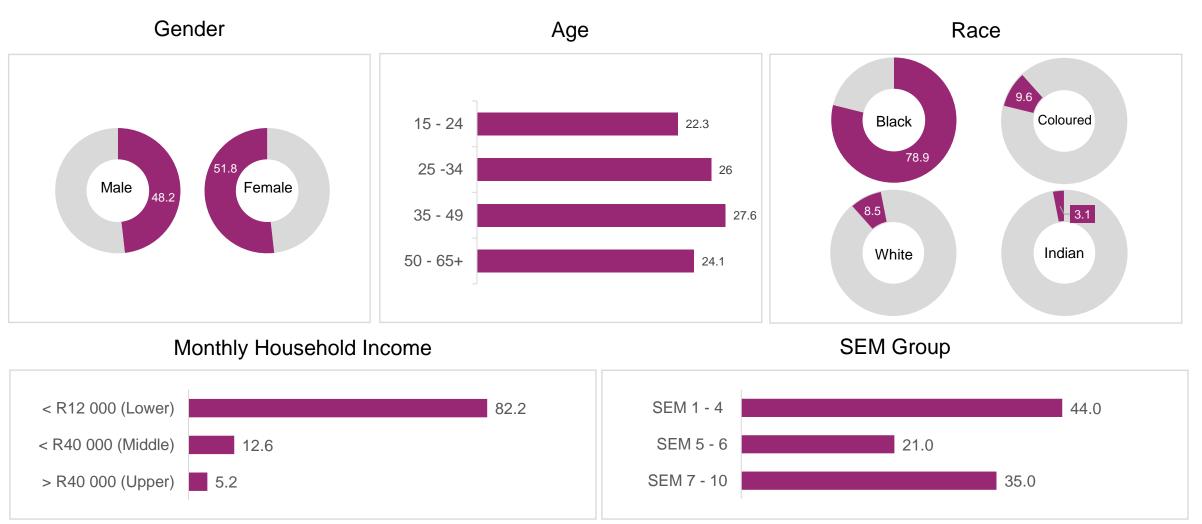

#### WEIGHTING

- Universe defined as All Adults, Ages 15 years +, 42,571,000
- Projected population figures are supplied by GeoTerra (GTI)
- Weighting variables are gender, age, race, province, geotype and day of week
- ( Universe updates occur annually

#### SOUTH AFRICA'S POPULATION PROFILE

Total SA Population: 42,571,000 (Adults 15 years+)

#### SOUTH AFRICA'S POPULATION PROFILE

Total SA Population: 42,571,000 (Adults 15 years+)

Total Radio Today