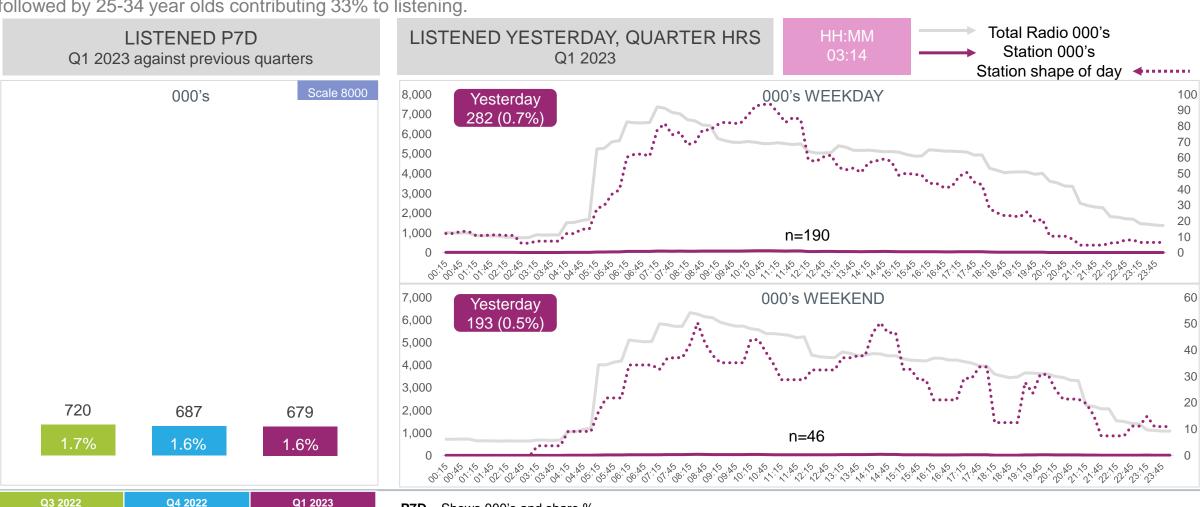

### P7D AUDIENCE AND QUARTER HOURS LISTENERSHIP

702's core audience comes from Gauteng (92%) and is mainly male (62%). It appeals to mature listeners with 61% falling between the ages of 35-64 years. It's listenership is racially diverse with Blacks contributing 62%, White 22%, Indian 11% and Coloured 6%.