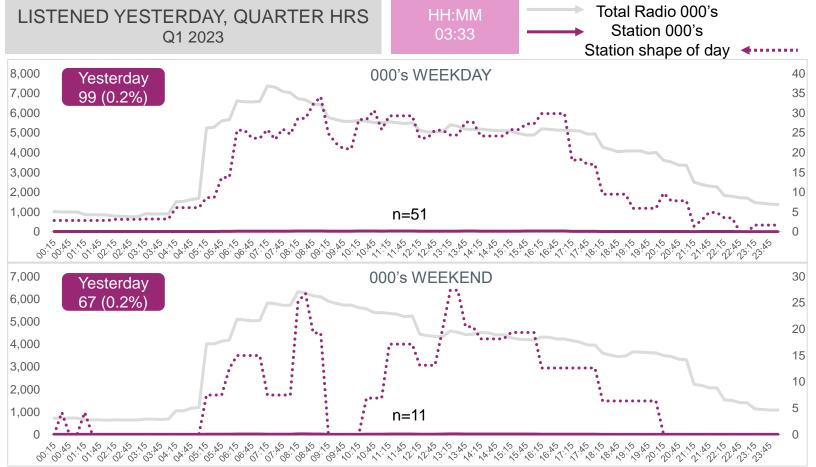

## **IKWEKWEZI FM** (Rank 15)

# IKMEKMEZI\*

#### P7D AUDIENCE AND QUARTER HOURS LISTENERSHIP

Predominantly Black (96%), with largest audience residing in Mpumalanga (53%) followed by Gauteng (34%). Non-metro urban contrubutes mostly with 41% followed by metro 33%. Age group 35-49 (36%) followed by 25-34 years (25%). A slightly higher male audience at 53%.