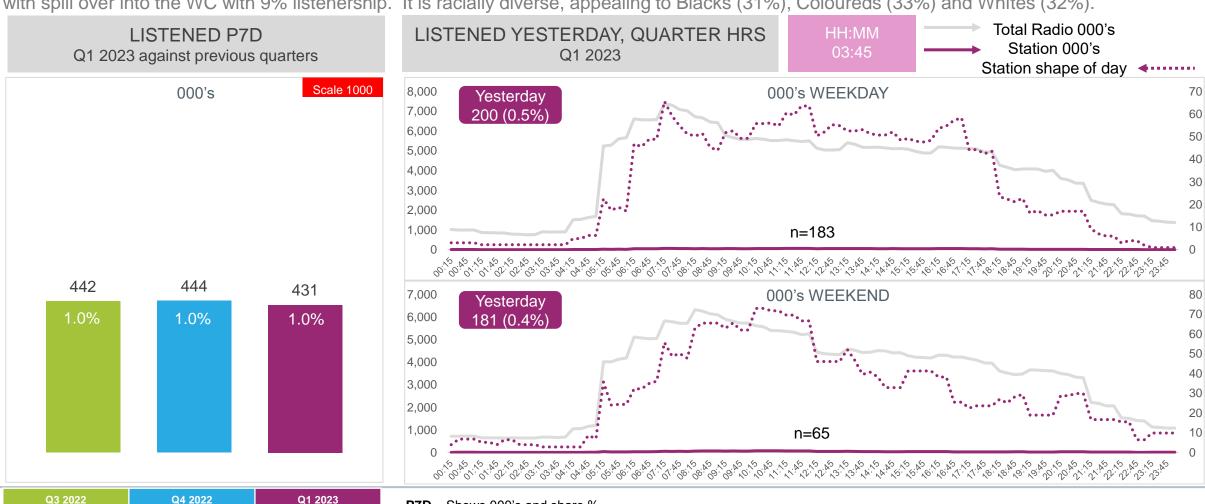

## TRU FM (Rank 28)

#### P7D AUDIENCE AND QUARTER HOURS LISTENERSHIP

Sample too small to report reliably on demographic profile.

P7D - Shows 000's and share % Yesterday – Shows 000's and share % in pink boxes for weekday and weekend Shape of day – for total radio runs on left axis, for station axis runs on right

Station n=207