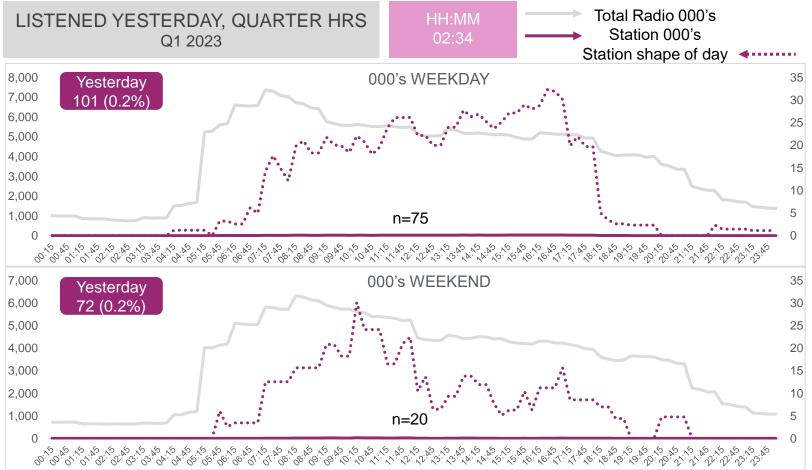

# **UKHOZI FM** (Rank 1)

#### P7D AUDIENCE AND QUARTER HOURS LISTENERSHIP

Audience is balanced across male 51%, and female 49%. A primarily Black audience (97%), residing mostly in KZN (60%), but also attracting Gautengers (23%). Audience across all geotypes. Age group 35-49 accounts for 30% of the audience followed by 25-34 year olds (29%).

P7D - Shows 000's and share %

Q4 2022

Q1 2023