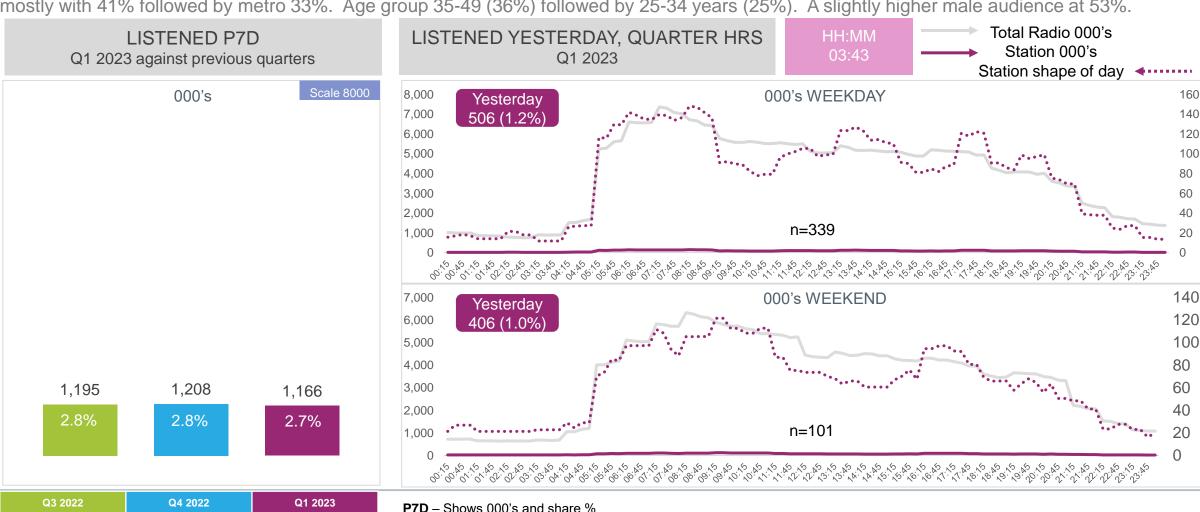

## PHALAPHALA FM (Rank 12)

#### P7D AUDIENCE AND QUARTER HOURS LISTENERSHIP

Listeners are balanced across male (50%) and female (50%), predominantly Black (99%), residing in rural areas (60%). The majority of the audience live in Limpopo (68%) and Gauteng (27%).

Q3 2022 Q4 2022 Q1 2023

Apr '22 to Mar '23 Base 37,196 Station n=1,062 P7D - Shows 000's and share %