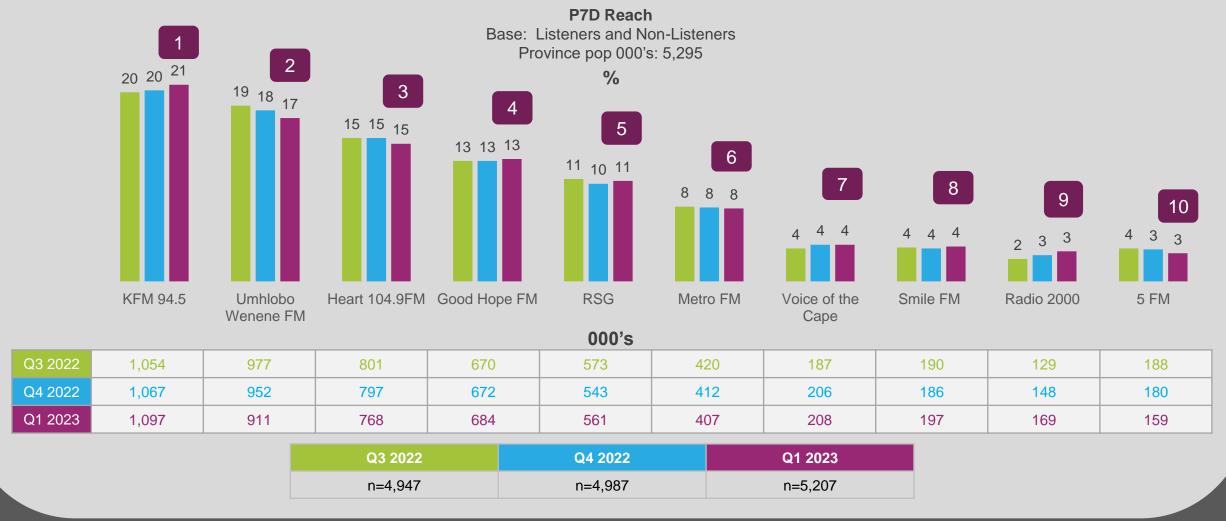

#### **WESTERN CAPE P7D AUDIENCE – TOP 10 STATIONS**

As seen with Gauteng, there are a range of stations to cater for a relatively diverse population. KFM's P7D reach exceeds 1 Million listeners, and the Top 5 all have sizable audiences, reaching more than half a Million listeners.