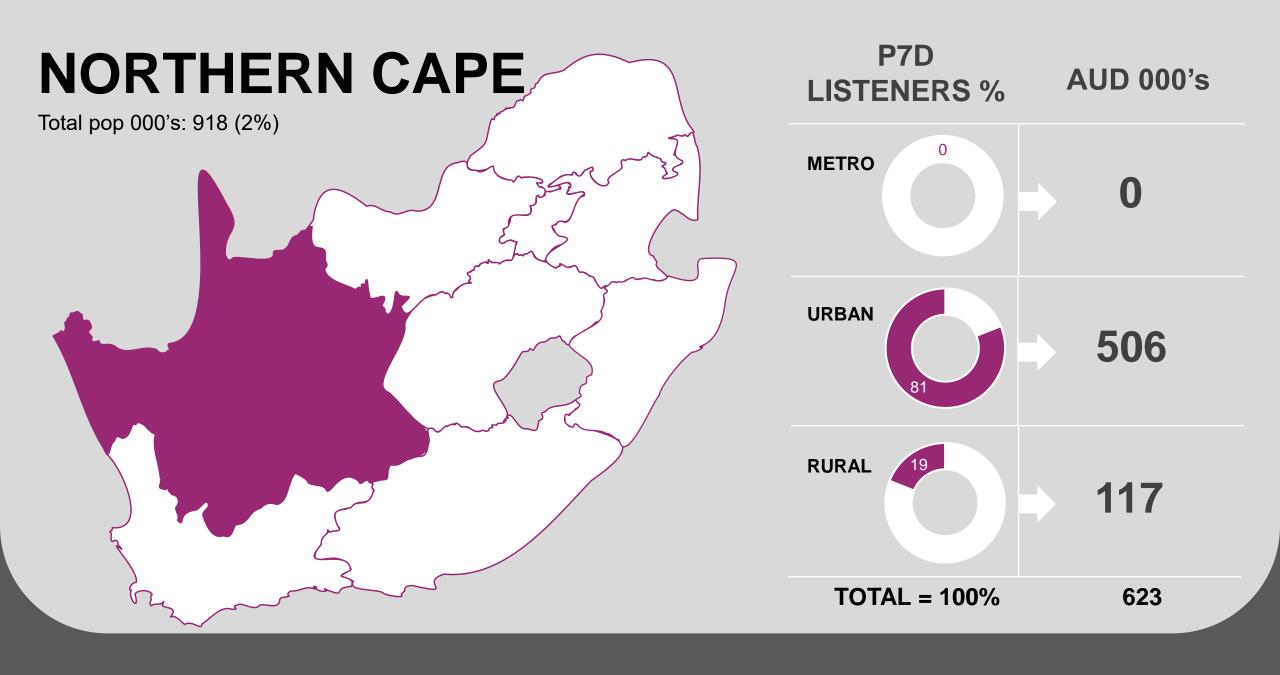

#### NORTHERN CAPE %

Total SA pop 000's: 42,571; n=37,196 Province pop 000's: 918; n=756

Average day

Total SA

Province

HH:MM 05:06 HH:MM 04:28

# P7D RADIO PROFILE %

Total SA listeners 000's: 31,829; n=28,133 Province listeners 000's: 623; n=521

Lowest on all the reach metrics, and has the lightest listening.
Equal levels of listening on a weekday and weekend.