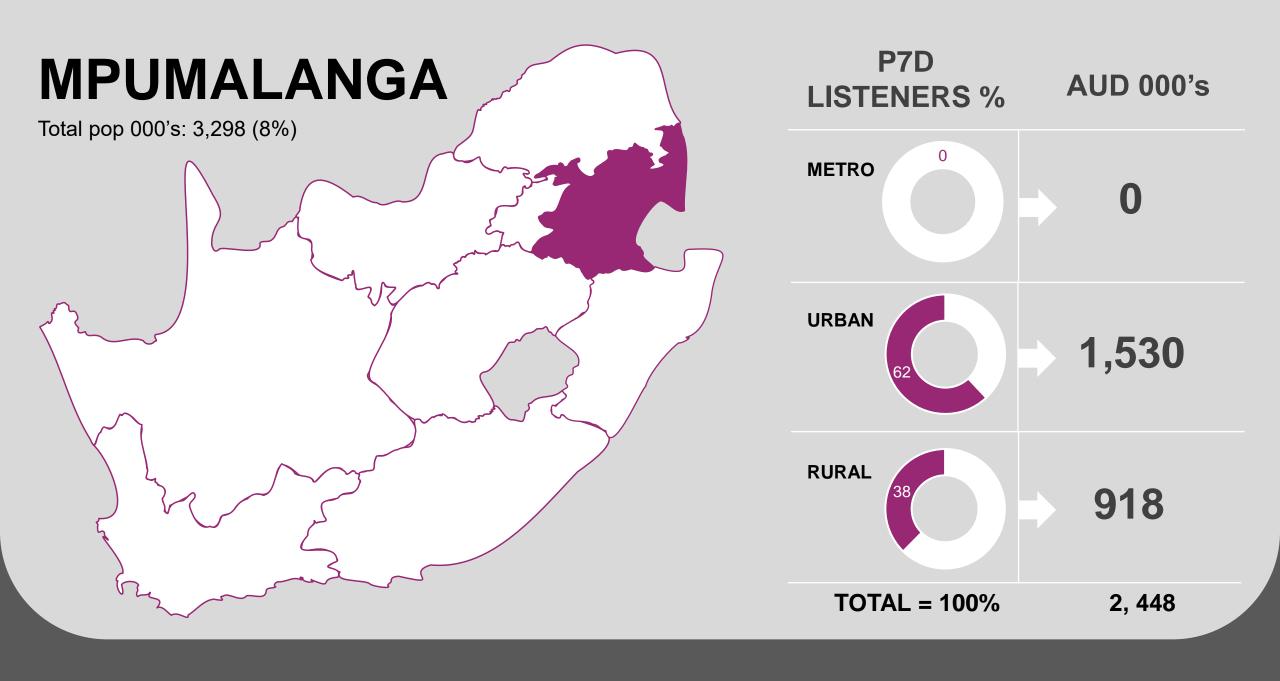

#### MPUMALANGA %

Total SA pop 000's: 42,571; n=37,196 Province pop 000's: 3,298; n=2,855

HH:MM 05:06

Total SA

Province

HH:MM 05:01

# P7D RADIO PROFILE %

Total SA listeners 000's: 31,829; n=28,133
Province listeners 000's: 2,448; n=2,150

Medium listening time, with P7D and weekday listening metrics lower than total population.

Mpumalanga has the 3<sup>rd</sup> highest media engagement score.

#### P7D MEDIA %

Total SA pop 000's: 42,571; n=37,196 Province pop 000's: 3,298; n=2,855

Media repertoire score

#### **MPUMALANGA P7D AUDIENCE – TOP 10 STATIONS**

Ligwalagwala FM as the top station in the province is now approaching a reach of 1 Million listeners.