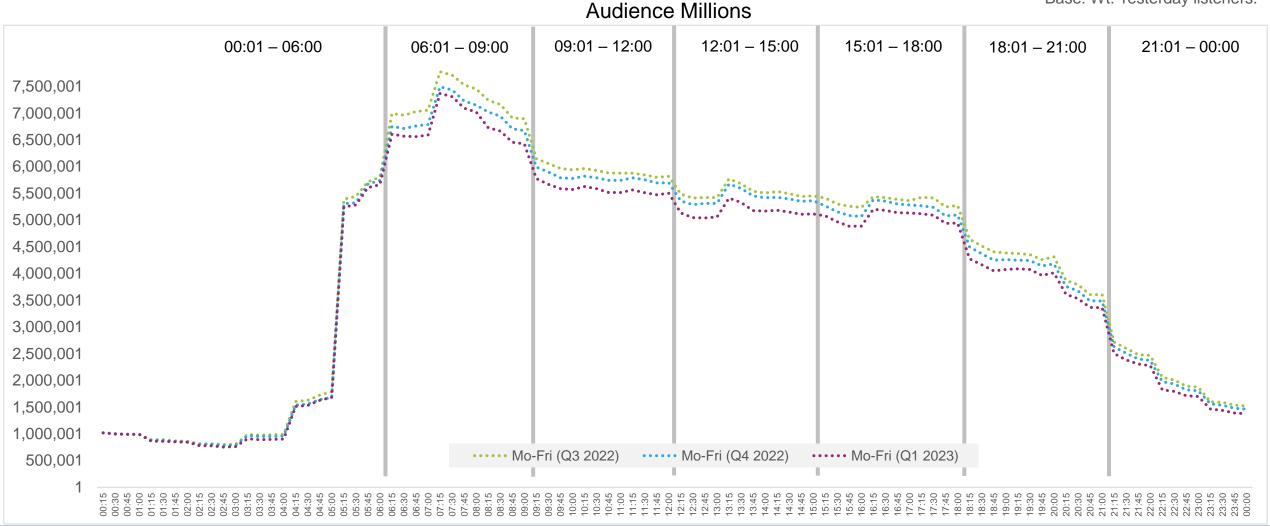

#### **AVG. QUARTER-HOUR TREND – WEEK DAY**

The shape of the day for radio is stable across the releases, although we see reductions in quarter hour listening.

Base: Wt. Yesterday listeners.