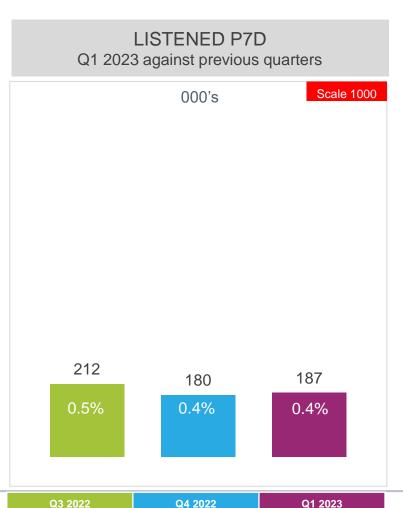

# METRO FM (Rank 2)

#### P7D AUDIENCE AND QUARTER HOURS LISTENERSHIP

Half the audience resides in Gauteng (49%) mainly in metro areas (67%). Listeners are primarily Black (91%) and male (57%). Sixty 7% of listeners are between the ages of 25-49 years old.

Yesterday – Shows 000's and share % in pink boxes for weekday and weekend Shape of day – for total radio runs on left axis, for station axis runs on right