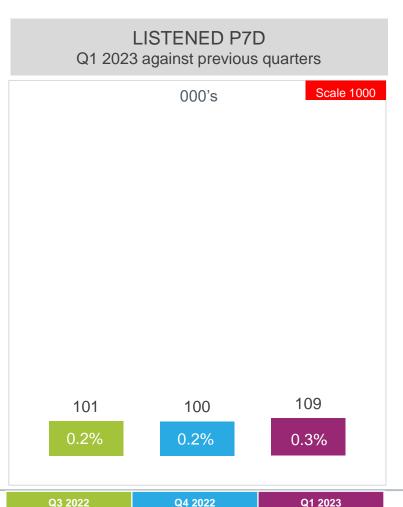

## TRU FM (Rank 28)

#### P7D AUDIENCE AND QUARTER HOURS LISTENERSHIP

Sample too small to report reliably on demographic profile.

P7D - Shows 000's and share % Yesterday – Shows 000's and share % in pink boxes for weekday and weekend Shape of day – for total radio runs on left axis, for station axis runs on right

Station n=207