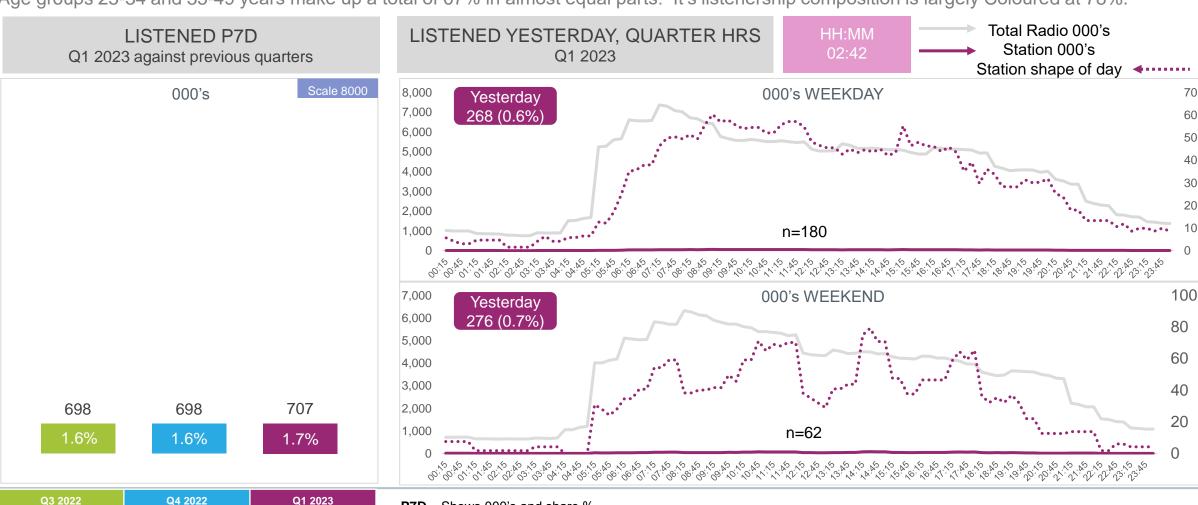

#### **TOTAL POPULATION – AVERAGE YESTERDAY REACH**

Almost a third of waking hours (16 hours) is spent listening to the radio, showing radio's strengh as a long-form media. There is some softening of the yesterday and time spent measures.

#### YESTEDAY LISTENERSHIP BY DAY OF WEEK

Tuesdays and Wednesdays have the highest listening reach, maintaining audiences of over 19 Million per day. Saturday, Sunday and Monday have the lowest active audiences. Declines in radio listenership are resulting from drops in Monday, Thursday and Sunday audiences.

#### DAY PARTS SHAPE OF DAY

Listening peaks on weekday mornings from 6:00 to 9:00, drive time. Radio provides companionship into the night on Fridays, as listeners mellow out after the working week (listening to music). Sunday listeners mainly tune in from 9:00 to 12:00.

#### **AVG. QUARTER-HOUR TREND – WEEK DAY**

The shape of the day for radio is stable across the releases, although we see reductions in quarter hour listening.

Base: Wt. Yesterday listeners.

#### **AVG. QUARTER-HOUR TREND – WEEKEND**

n=37,806

n=37,137

n=37,196

Declines for weekend occurring mid morning, while the 15:00 to 18:00 time slot is resilient.