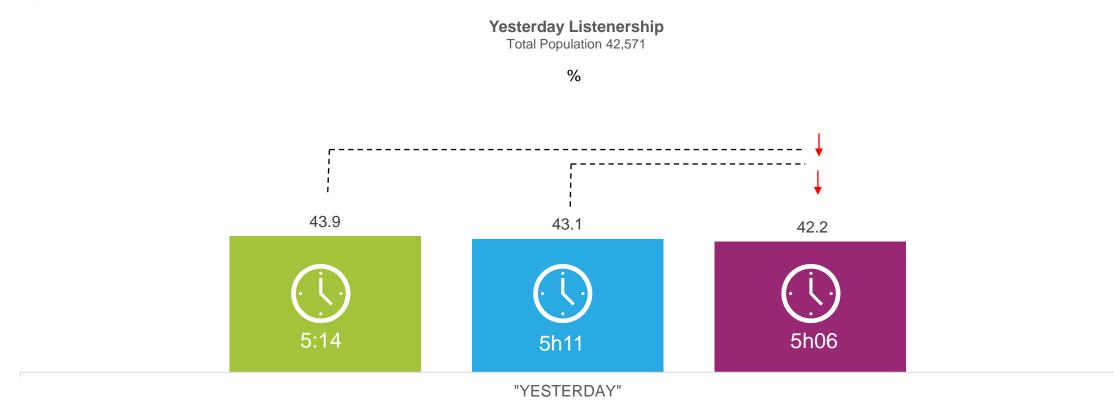

#### **TOTAL POPULATION – AVERAGE YESTERDAY REACH**

Almost a third of waking hours (16 hours) is spent listening to the radio, showing radio's strengh as a long-form media. There is some softening of the yesterday and time spent measures.