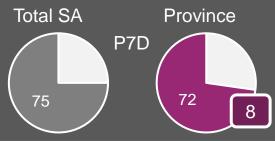

#### SOUTH AFRICA'S POPULATION PROFILE

Total SA Population: 42,571,000 (Adults 15 years+)

#### Province

#### **EASTERN CAPE %**

Total SA pop 000's: 42,571; n=37,196 Province pop 000's: 4,515; n=4,163

05:32

05:06

Total SA

Province

Total SA listeners 000's: 31,829; n=28,133 Province listeners 000's: 3,248; n=3,079

2<sup>nd</sup> lowest P7D reach, but with heavy listening time, indicating a devoted core audience. Ave. weekday and weekend day have equal yesterday reach.