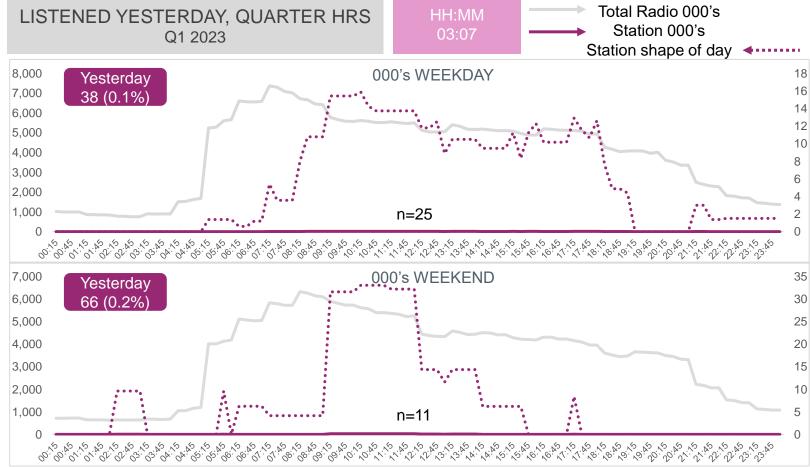

#### P7D AUDIENCE AND QUARTER HOURS LISTENERSHIP

Sample too small to report reliably on demographic profile.

P7D - Shows 000's and share % Yesterday – Shows 000's and share % in pink boxes for weekday and weekend Shape of day – for total radio runs on left axis, for station axis runs on right

Station n=207