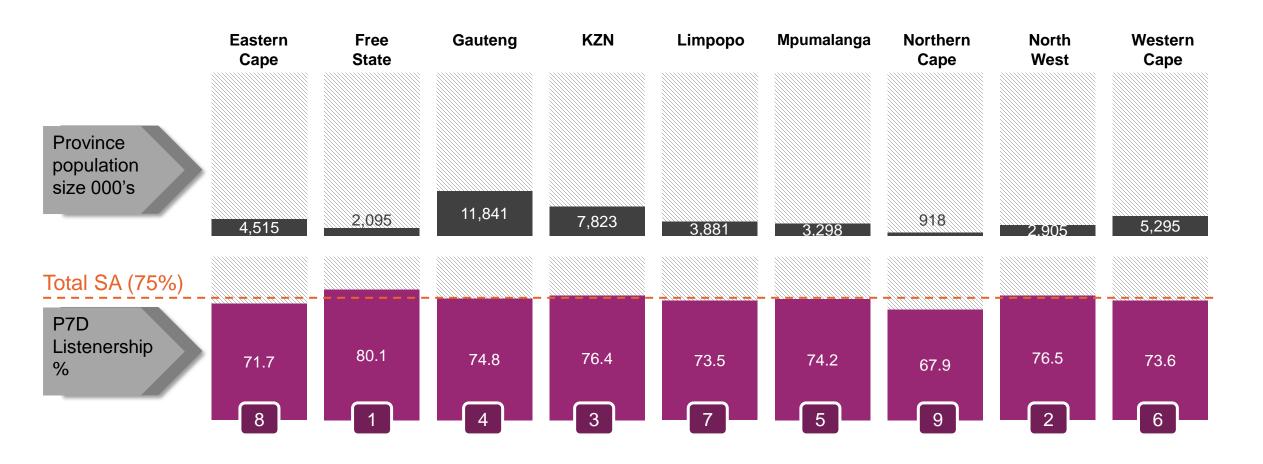

#### P7D LISTENERSHIP ACROSS PROVINCE

Free State, North West and KZN have the highest levels of P7D listenership.

#### LISTENERSHIP AND MEDIA MEASURES FOR PROVINCE

Listernership across provinces is steady, apart from the Eastern Cape.

All media repertoire (Max 13 media formats, and excludes radio)