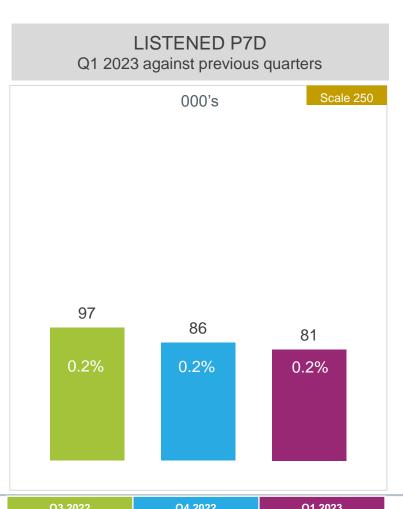

#### P7D AUDIENCE AND QUARTER HOURS LISTENERSHIP

Sample too small to report reliably on demographic profile.

P7D - Shows 000's and share % Yesterday – Shows 000's and share % in pink boxes for weekday and weekend Shape of day – for total radio runs on left axis, for station axis runs on right

Station n=207