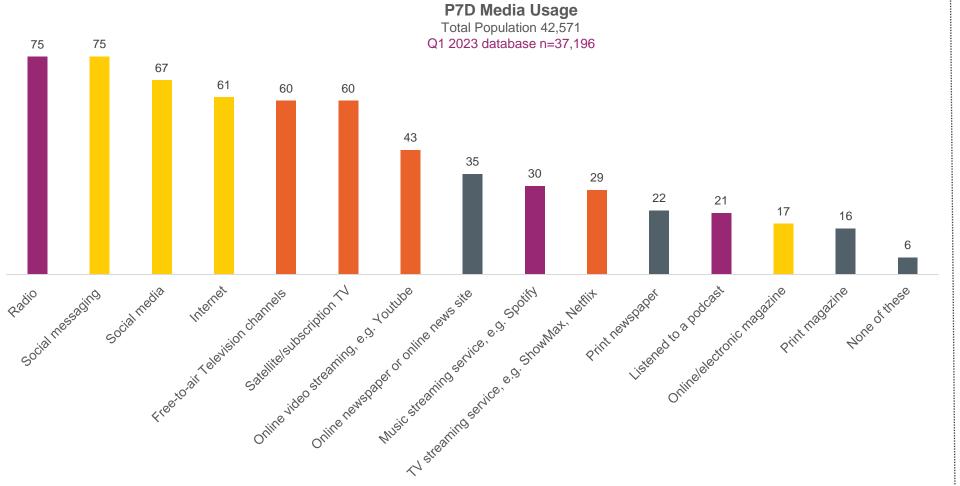

#### RADIO POSITION IN THE MEDIA LANDCAPE

Radio holds a position of dominance within the media environment, buoyant in an array of media formats. However, visual formats (Watching) lead as a collective.