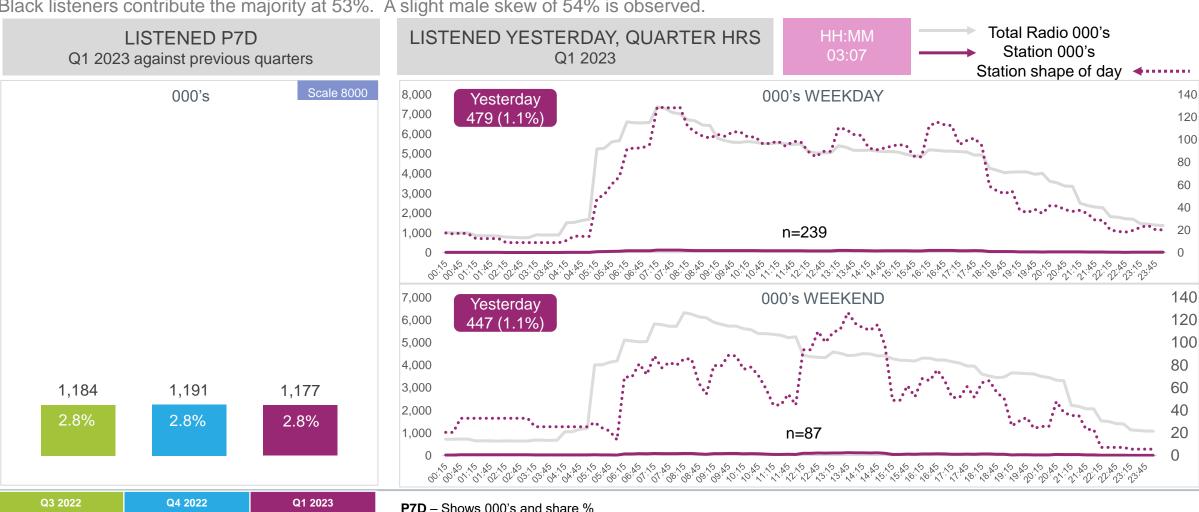

## JACARANDA FM (Rank 11)

#### P7D AUDIENCE AND QUARTER HOURS LISTENERSHIP

Main audience resides in Gauteng (62%), but also attracting audience from neighbouring provinces, Mpumalanga (16%) and North West (11%). The audience is racially diverse with mainly Black (51%) and White (42%) listeners. There is a slight male skew of 54%.

 Oct '21 to Sep '22
 Jan '22 to Dec '22
 Apr '22 to Mar '23

 Base = 37,806
 Base 37,137
 Base 37,196

 Station n=878
 Station n=887
 Station n=952