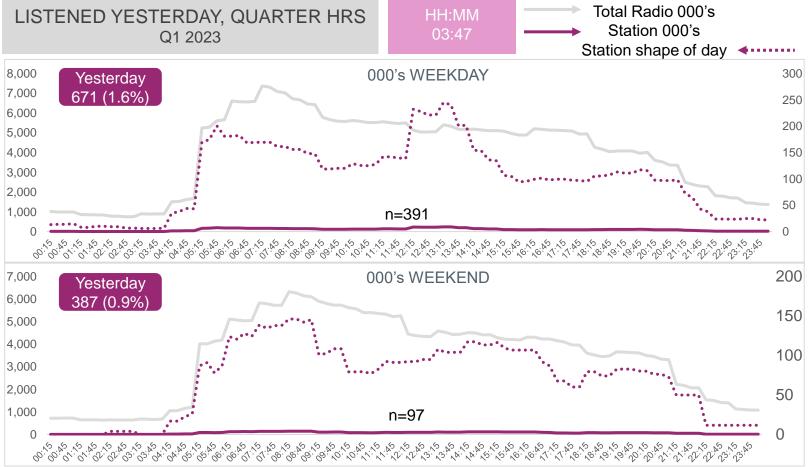

## RSG (Rank 13)

#### P7D AUDIENCE AND QUARTER HOURS LISTENERSHIP

The RSG audience is mostly White (59%) and Coloured (38%), living in metro (42%) and non-metro urban (49%) areas, mainly in WC (45%) and Gauteng (22%). The radio station attracts a mostly mature audience with (64%) being older than 50 years.