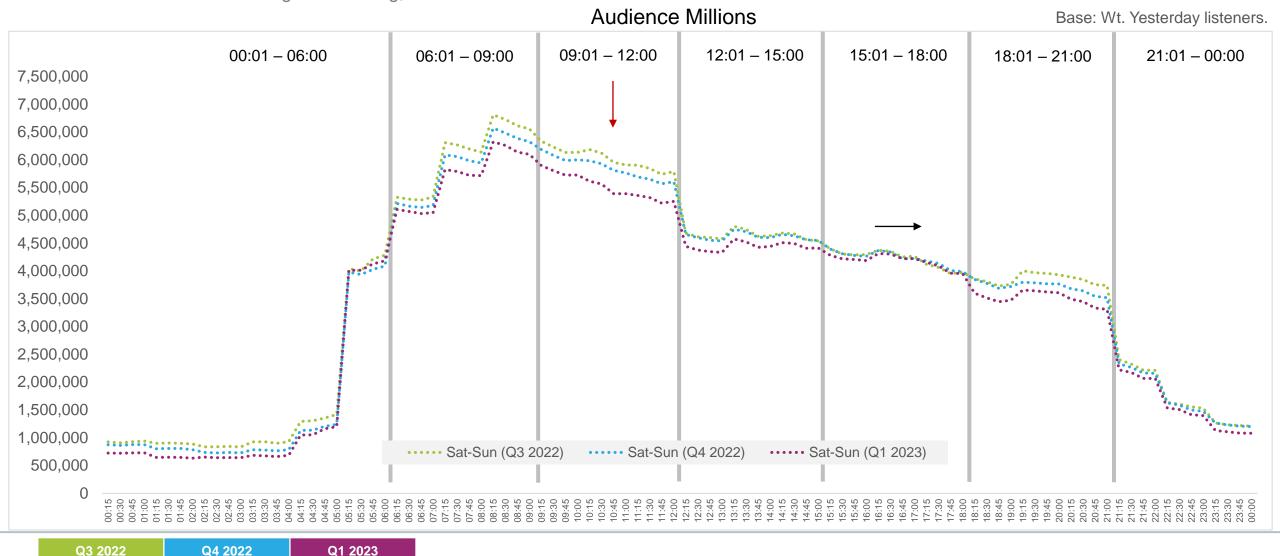

#### **AVG. QUARTER-HOUR TREND – WEEK DAY**

The shape of the day for radio is stable across the releases, although we see reductions in quarter hour listening.

Base: Wt. Yesterday listeners.

#### **AVG. QUARTER-HOUR TREND – WEEKEND**

n=37,806

n=37,137

n=37,196

Declines for weekend occurring mid morning, while the 15:00 to 18:00 time slot is resilient.