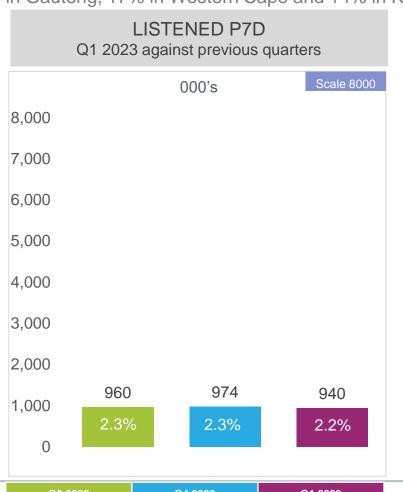

#### P7D AUDIENCE AND QUARTER HOURS LISTENERSHIP

Caters for WC audiences at 97% representation, with metro at 77%. Males make up for a slightly larger portion of the audience at 54%. Age groups 25-34 and 35-49 years make up a total of 67% in almost equal parts. It's listenership composition is largely Coloured at 78%.