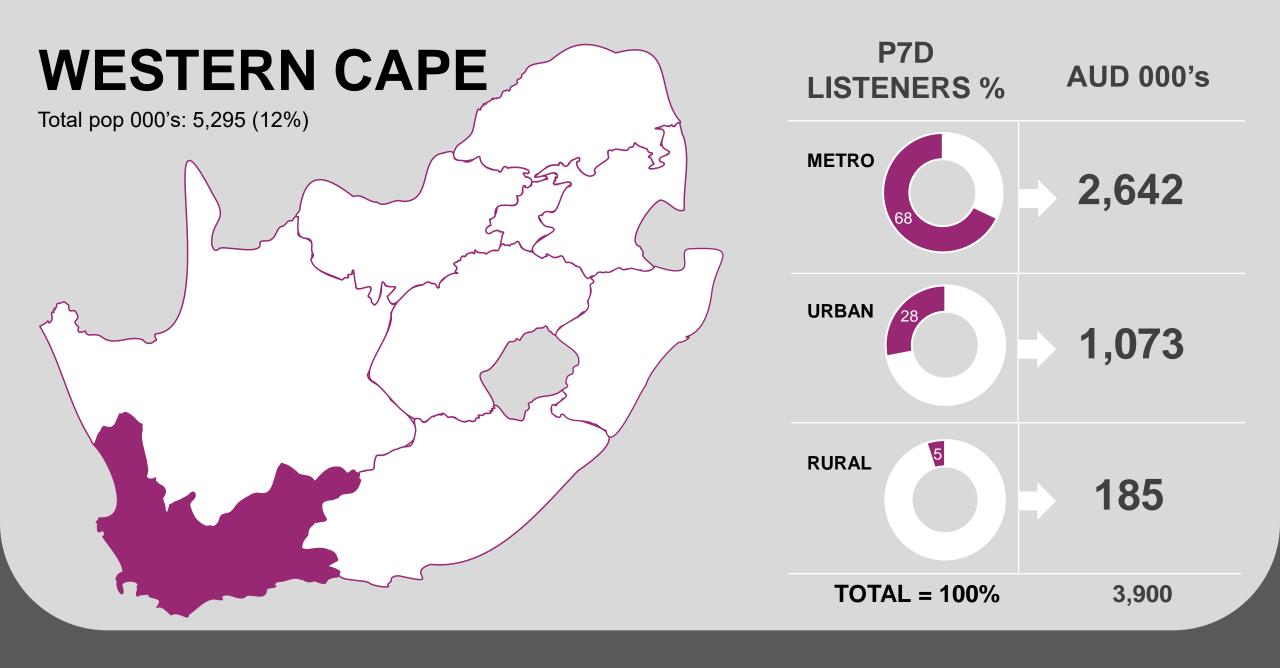

#### **WESTERN CAPE %**

Total SA pop 000's: 42,571; n=37,196 Province pop 000's: 5,295; n=5,207

Total SA

Province

Total SA listeners 000's: 31,829; n=28,133
Province listeners 000's: 3,901; n=3,891

P7D reach ranks 6<sup>th</sup>, but yesterday's weekday is higher than average, indicating a more frequent audience, with medium listening.

Western Cape has the highest level of media engagement, across all media types, especially Watching and the Internet.

# P7D MEDIA %

Total SA pop 000's: 42,571; n=37,196 Province pop 000's: 5,295; n=5,207

Media repertoire score

63