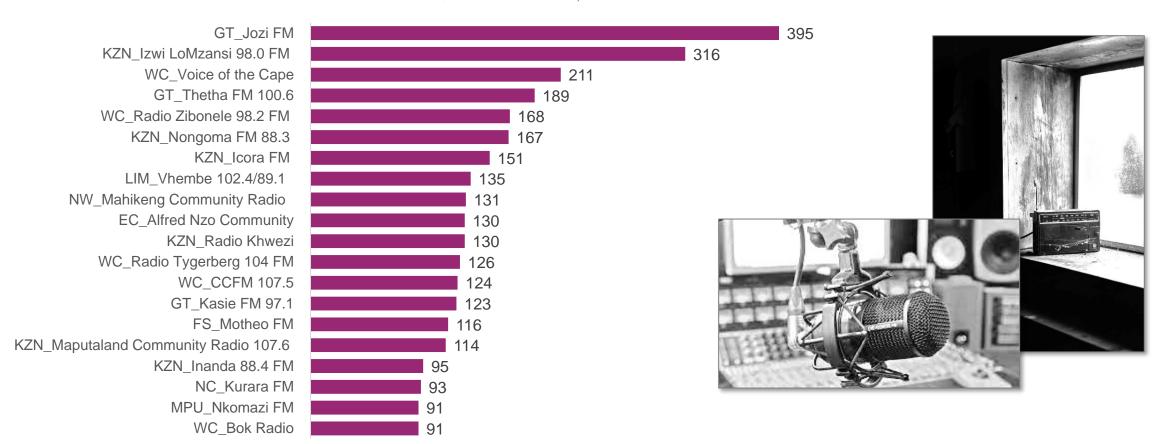

#### **TOP 20 COMMUNITY RADIO STATIONS**

#### P7D Top 20 % 000's

Total Population 42,571 Q1 2023 database n=37,196