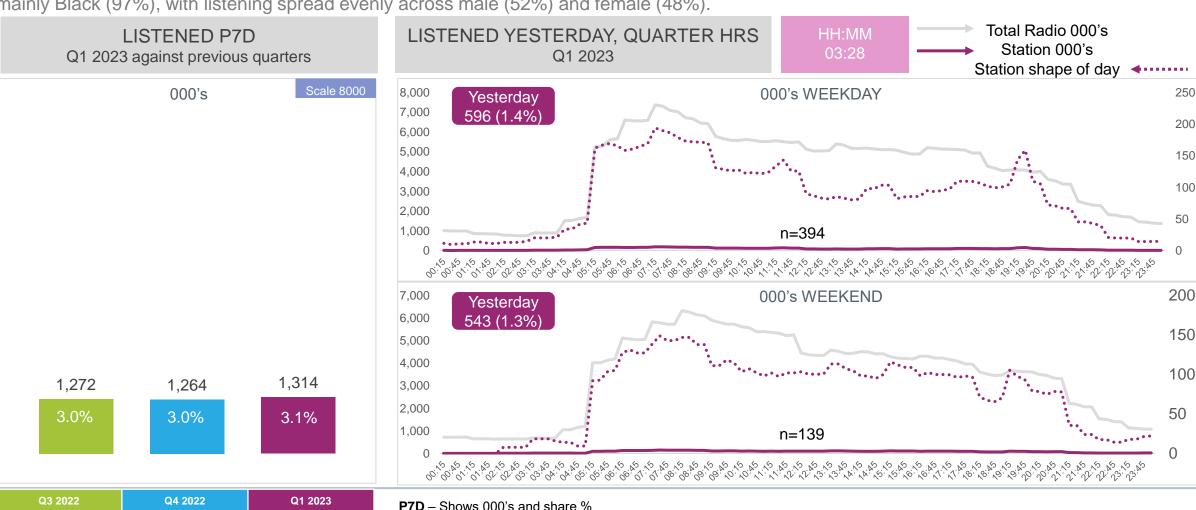

#### P7D AUDIENCE AND QUARTER HOURS LISTENERSHIP

Larger part of the audience resides in Mpumalanga, 78% and 52% in non-metro urban areas followed by rural at 39%. The audience is mainly Black (97%), with listening spread evenly across male (52%) and female (48%).