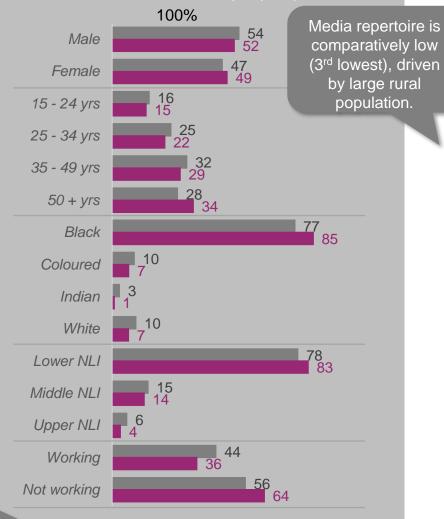

# **P7D Listening**Total Population 42,571

Radio listening amongst male audiences holds strong at an almost 80% P7D reach. We see a softening in female listeners.

**P7D Listening**Total Population 42,571

Radio remains sturdy amongst the CWI populations with a light drop off amongst Black listeners.

# **P7D Listening**Total Population 42,571

Radio is stronger for Middle and Upper Income, the economically active population, while there is a slightly lower reach for Lower Income individuals.

Radio declines are mainly driven by people living in rural areas, where a disengagement from media in general is evident.

#### HIGH MEDIA REPERTOIRE = HIGH RADIO LISTENERSHIP

Population targets that have a broader media repertoire tend to have higher radio reach, highlighting radio's popularity amongst a wide variety of media types.