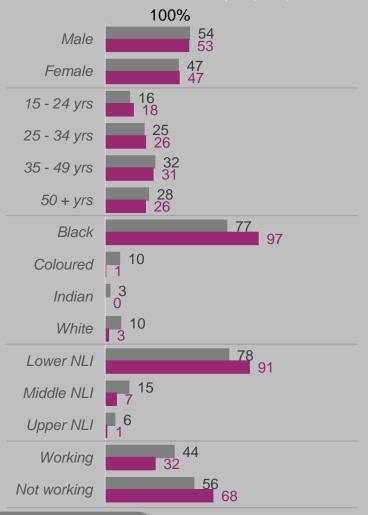

#### SOUTH AFRICA'S POPULATION PROFILE

Total SA Population: 42,571,000 (Adults 15 years+)

#### SOUTH AFRICA'S POPULATION PROFILE

Total SA Population: 42,571,000 (Adults 15 years+)

Total Radio Today

Radio remains sturdy amongst the CWI populations with a light drop off amongst Black listeners.

# **P7D Listening**Total Population 42,571

Radio is stronger for Middle and Upper Income, the economically active population, while there is a slightly lower reach for Lower Income individuals.

Radio declines are mainly driven by people living in rural areas, where a disengagement from media in general is evident.