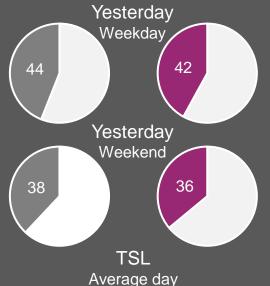

# P7D RADIO PROFILE %

Total SA listeners 000's: 31,829; n=28,133
Province listeners 000's: 2,448; n=2,150

Medium listening time, with P7D and weekday listening metrics lower than total population.

Mpumalanga has the 3<sup>rd</sup> highest media engagement score.