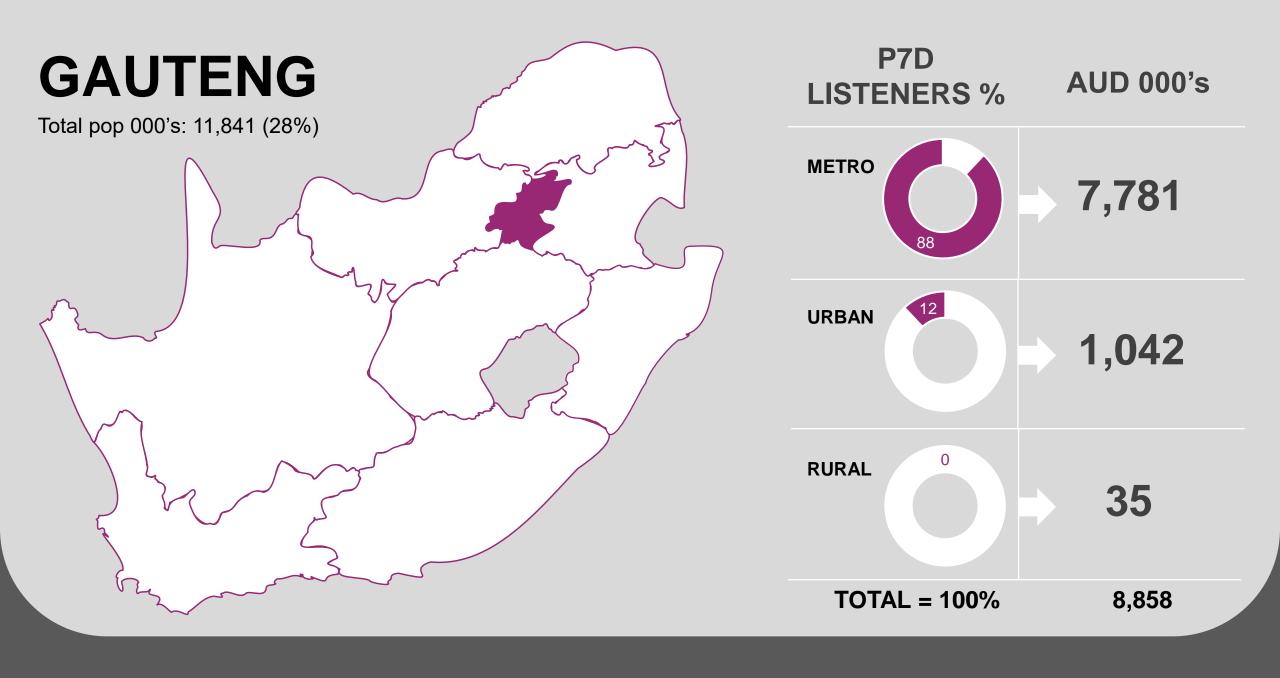

#### **GAUTENG %**

Total SA pop 000's: 42,571; n=37,196 Province pop 000's: 11,841; n=9,936

HH:MM 04:58

# P7D RADIO PROFILE %

Total SA listeners 000's: 31,829; n=28,13.

Province listeners 000's: 8,858; n=7,463

P7D and average yesterday listening metrics are on par with Total SA, but with lighter listeners (3<sup>rd</sup> lowest).

#### P7D MEDIA %

Total SA pop 000's: 42,571; n=37,196 Province pop 000's: 11,841; n=9,936

Media repertoire score

#### **GAUTENG P7D AUDIENCE – TOP 10 STATIONS**

Gauteng's listening landscape is highly competitive catering to a diverse population. The Top 10 radio stations in the provinces enjoy sizable audiences in excess of 600 000 P7D listeners.

| Q3 2022  | Q4 2022  | Q1 2023 |
|----------|----------|---------|
| n=10,271 | n=10,006 | n=9,936 |