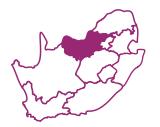

## LESEDI FM (Rank 4)

### P7D AUDIENCE AND QUARTER HOURS LISTENERSHIP

Lesedi listeners are mainly Black (97%). Audiences reside mostly in Free State (38%) and Gauteng (37%,) with 87% living in metro and small urban areas. The 35-49 year age group contributes 31%, followed by 25-34 year olds (26%). It has a slightly higher female audience at 53%.