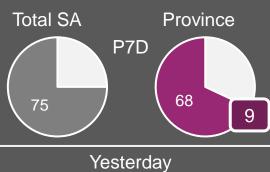

#### MPUMALANGA %

Total SA pop 000's: 42,571; n=37,196 Province pop 000's: 3,298; n=2,855

HH:MM 05:06

Total SA

Province

HH:MM 05:01