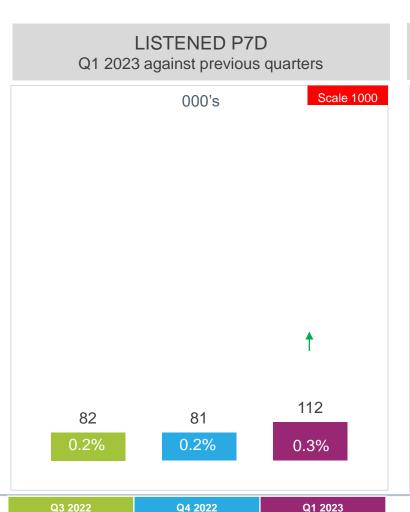

## PHALAPHALA FM (Rank 12)

#### P7D AUDIENCE AND QUARTER HOURS LISTENERSHIP

Listeners are balanced across male (50%) and female (50%), predominantly Black (99%), residing in rural areas (60%). The majority of the audience live in Limpopo (68%) and Gauteng (27%).

Q3 2022 Q4 2022 Q1 2023

Apr '22 to Mar '23 Base 37,196 Station n=1,062 P7D - Shows 000's and share %