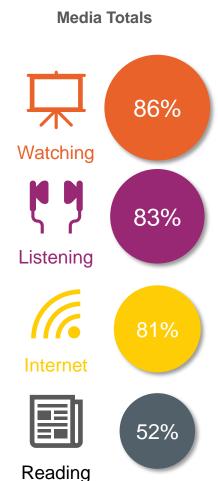

#### RADIO POSITION IN THE MEDIA LANDCAPE

Radio holds a position of dominance within the media environment, buoyant in an array of media formats. However, visual formats (Watching) lead as a collective.