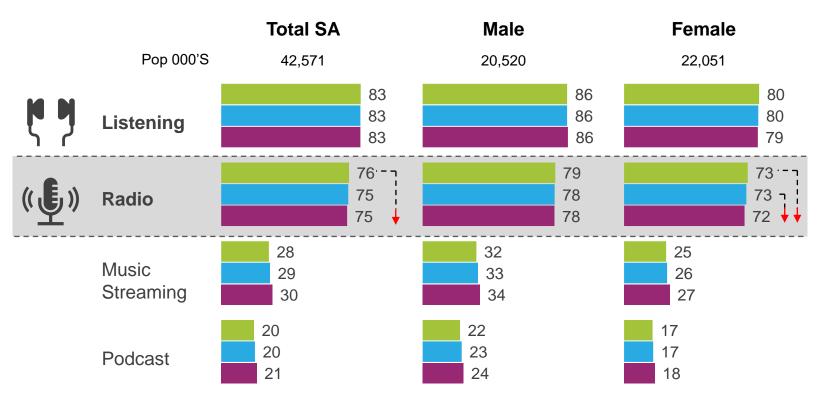

# **P7D Listening**Total Population 42,571

Radio listening amongst male audiences holds strong at an almost 80% P7D reach. We see a softening in female listeners.

**P7D Listening**Total Population 42,571