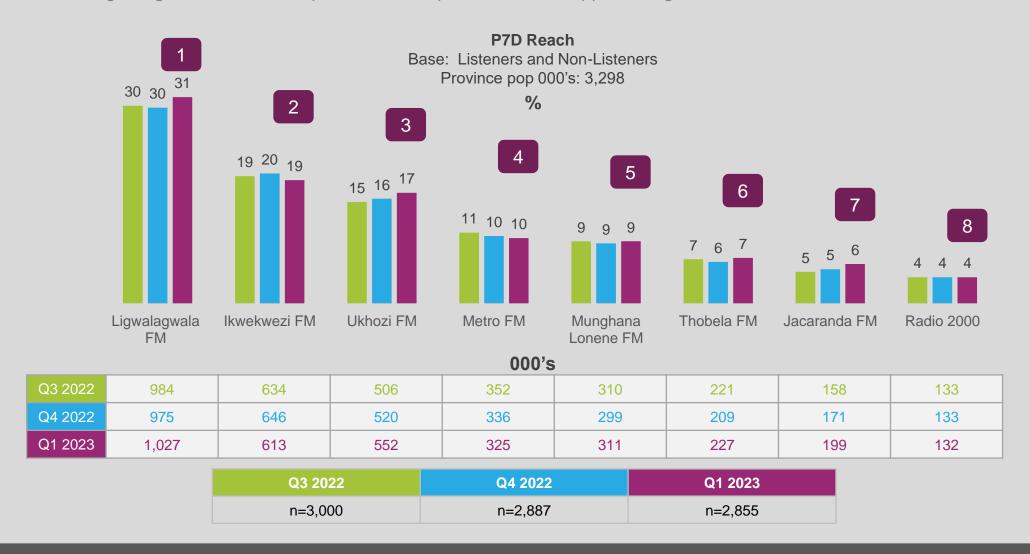

#### **MPUMALANGA P7D AUDIENCE – TOP 10 STATIONS**

Ligwalagwala FM as the top station in the province is now approaching a reach of 1 Million listeners.